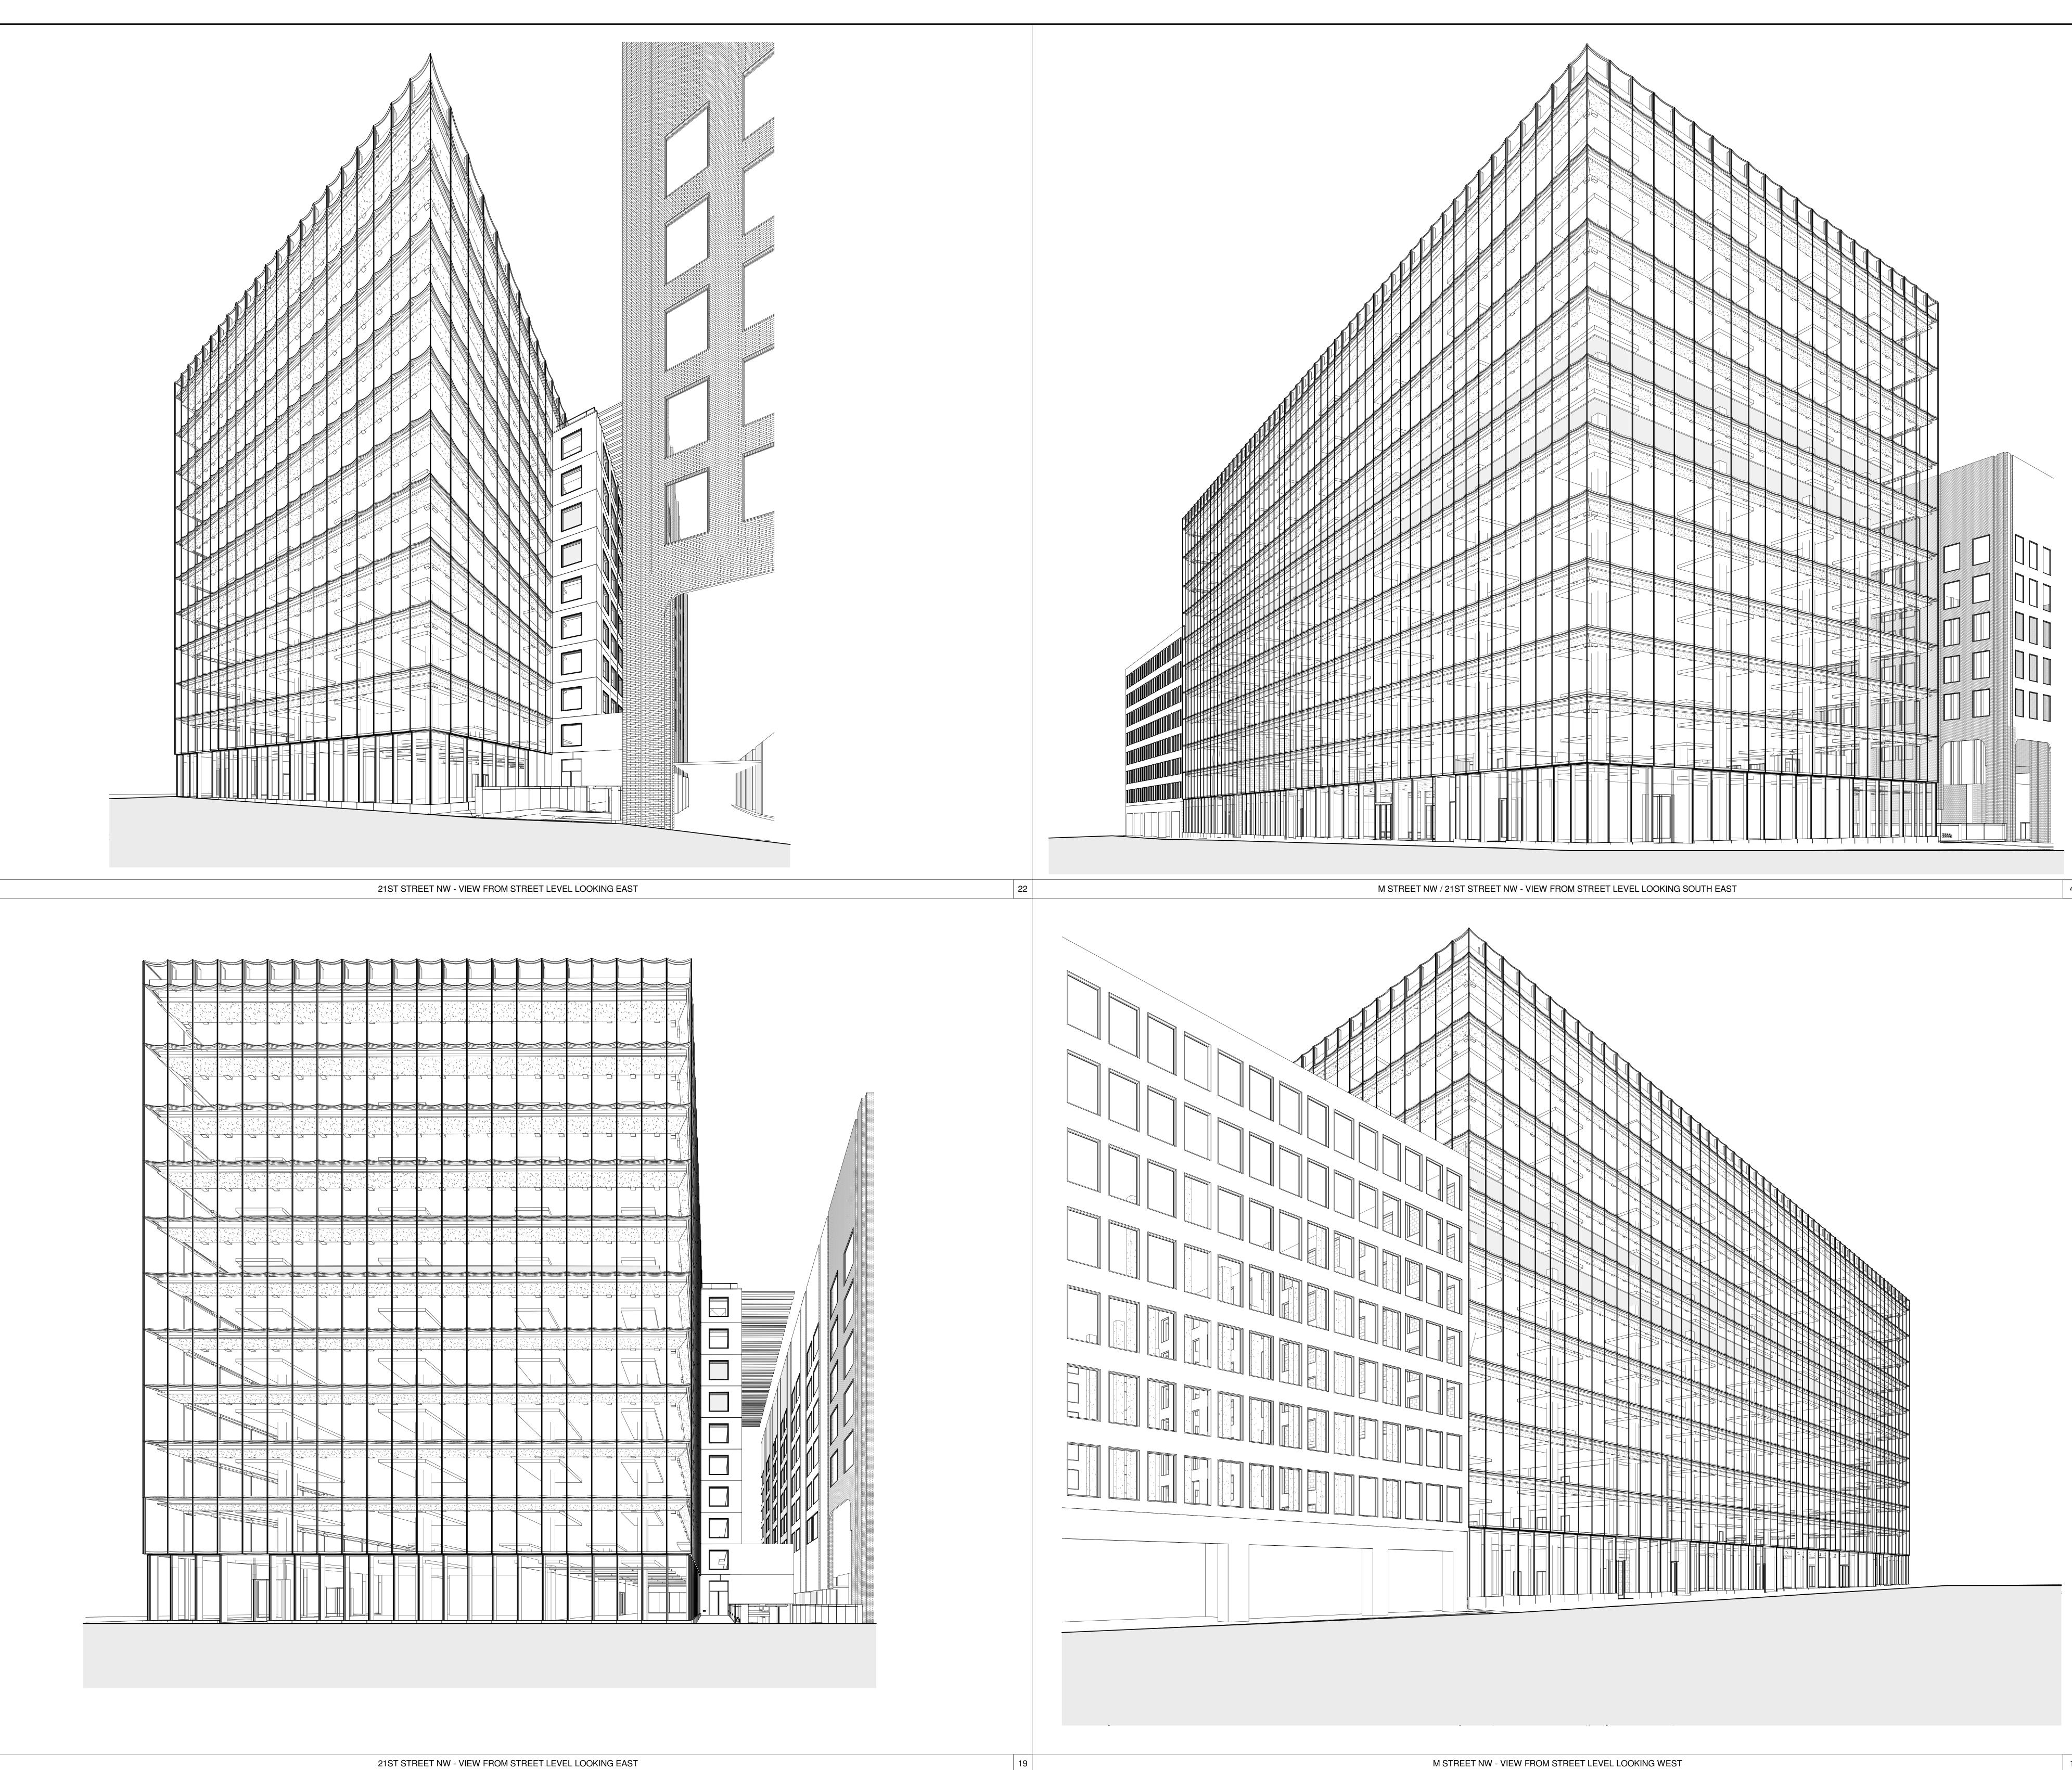

# 1M V-SAT ANTENNA-

5'-0" HIGH SAFETY RAIL -

M STREET NW - VIEW FROM STREET LEVEL LOOKING WEST