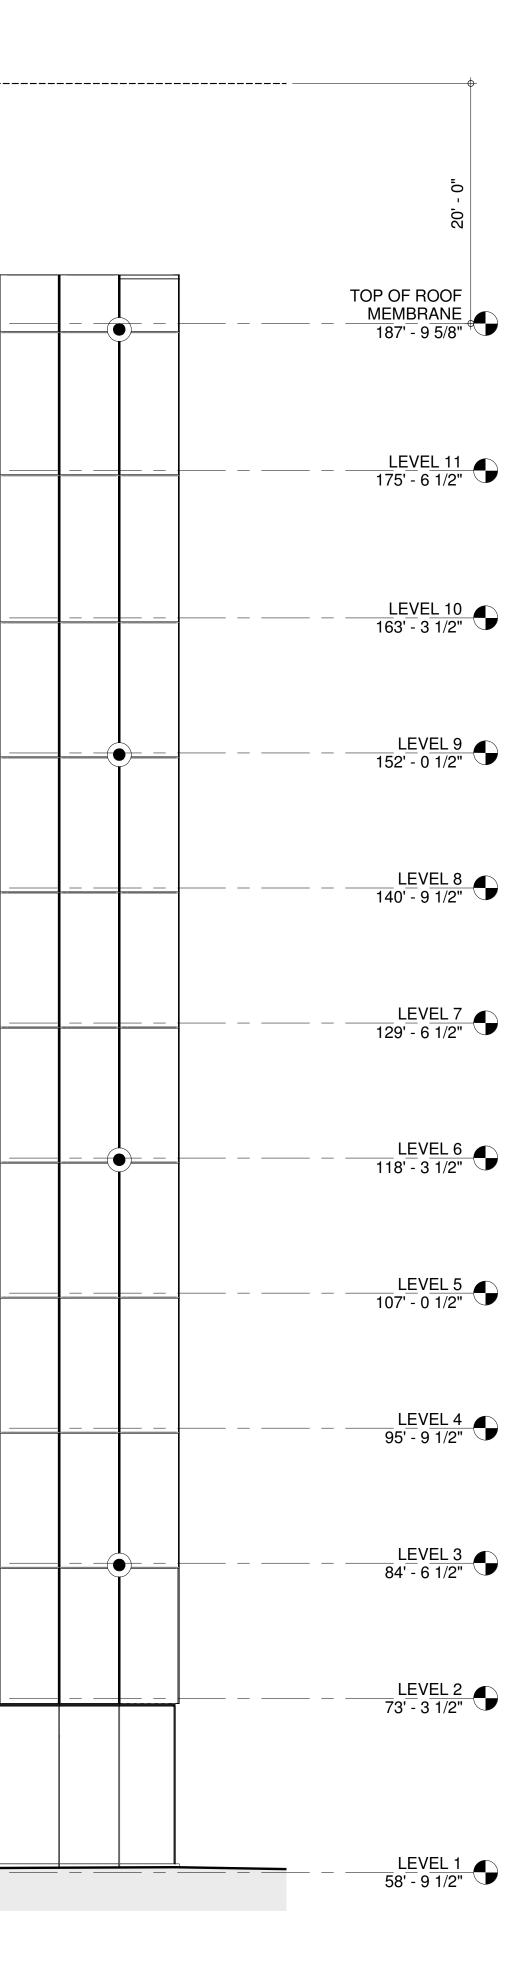

# 3.7M V-SAT ANTENNA-

# 1M V-SAT ANTENNA-

5'-0" HIGH SAFETY RAIL -

M STREET NW - VIEW FROM STREET LEVEL LOOKING WEST