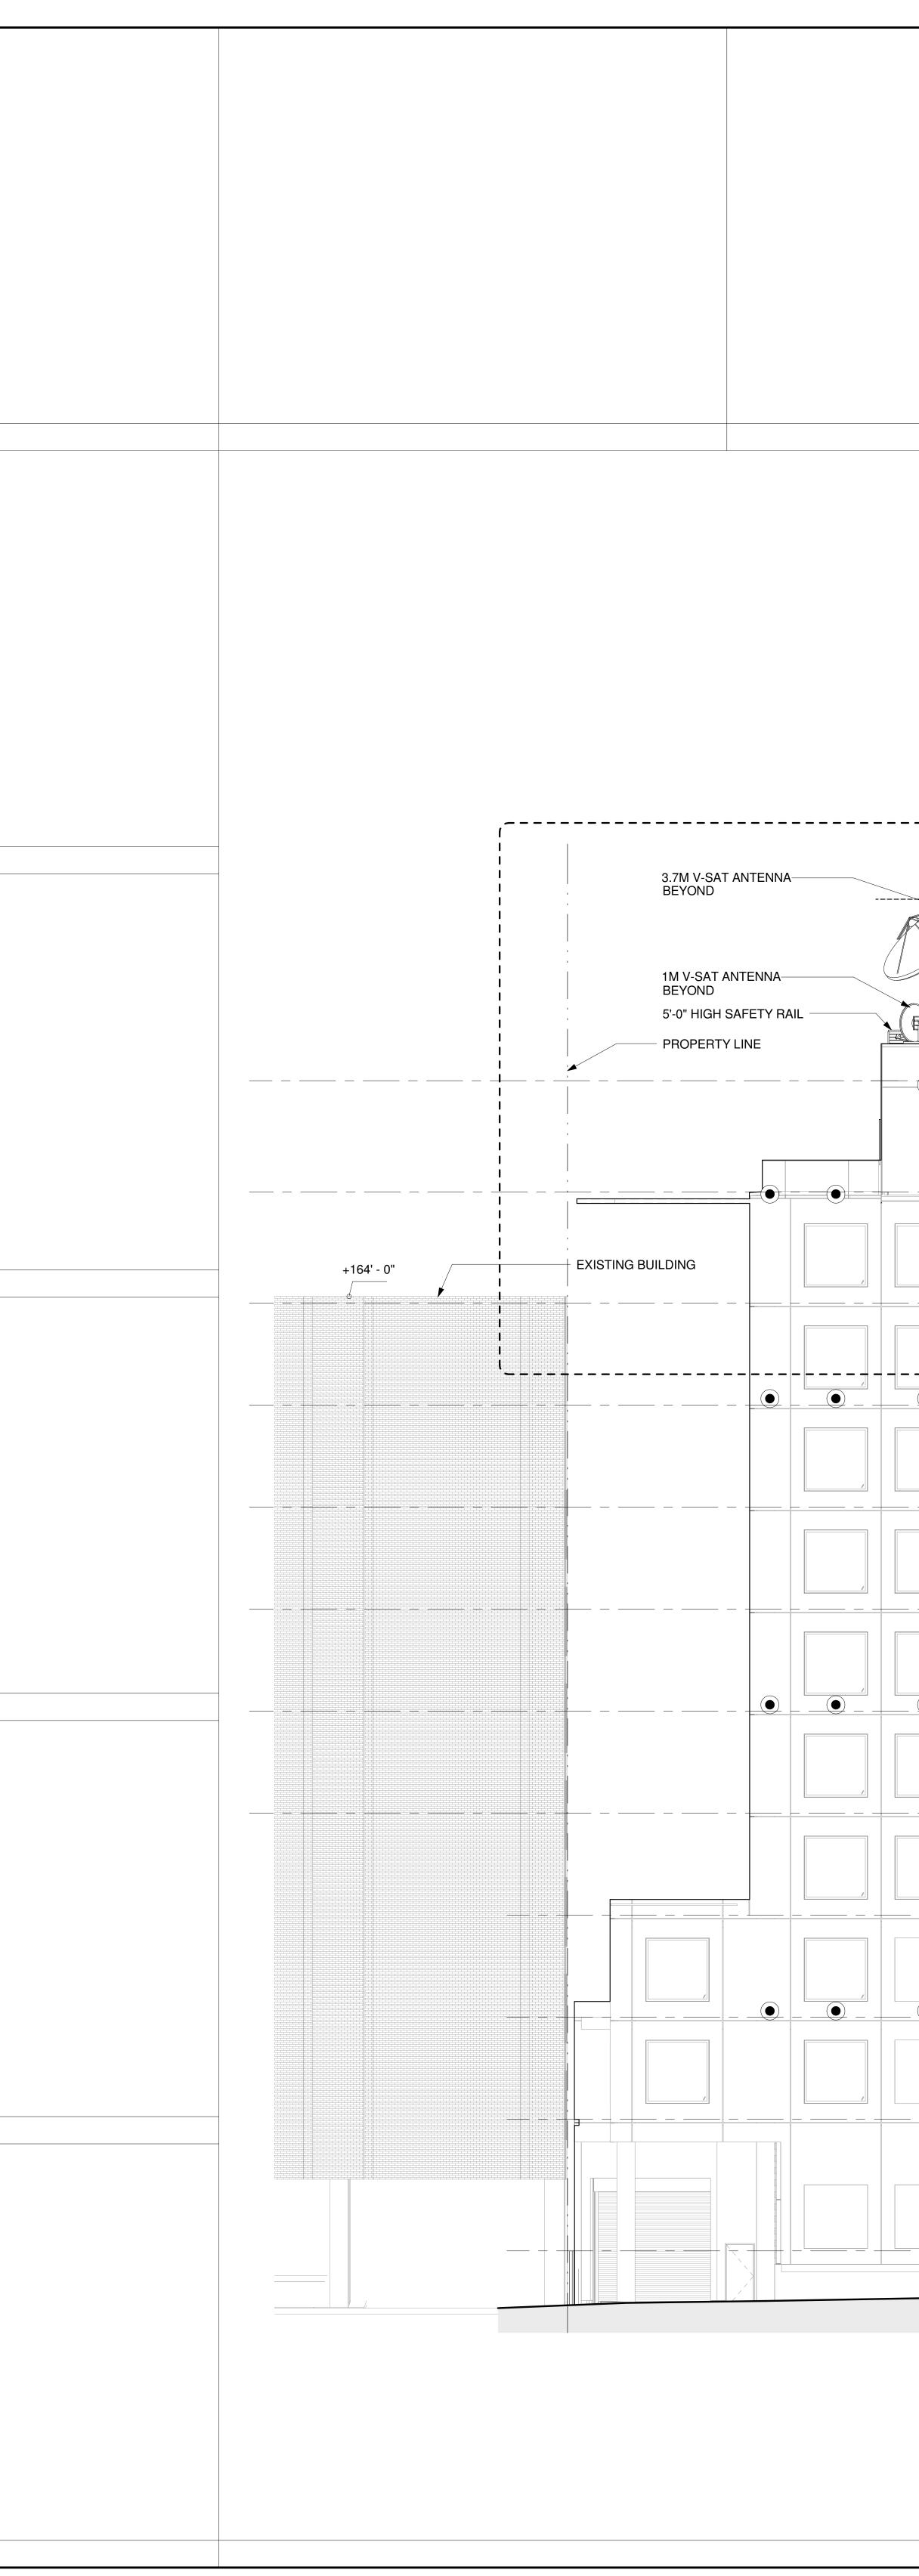

1/8" = 1'-0" 1

| <br> | <br> | <br>5'-0" H | IGH SA | FETY RA | AIL |   | <br> | <br> | <br> | <br>/ | T ANTEI<br>AT ANTE |         |
|------|------|-------------|--------|---------|-----|---|------|------|------|-------|--------------------|---------|
|      |      |             |        |         |     |   |      |      |      | 8 6"  |                    | 1M V-SA |
|      |      |             |        |         |     |   |      |      |      |       | <br>               |         |
|      |      |             |        |         |     |   |      |      |      |       |                    |         |
|      | /    | /           |        | /       |     | , |      |      | /    |       |                    |         |
|      |      |             |        | /       |     | , |      |      | /    |       |                    |         |
|      |      |             |        | /       |     | , |      |      | /    |       |                    |         |
|      |      |             |        | /       |     | / |      |      | /    |       |                    |         |
|      |      |             |        |         |     | / |      |      |      |       |                    |         |
|      |      |             |        | /       |     | , |      |      | /    |       |                    |         |
|      |      |             |        | /       |     | / |      |      | ,    |       |                    |         |
|      |      |             |        |         |     |   |      |      |      |       |                    |         |
|      |      |             |        |         |     |   |      |      |      |       |                    | ┯┸┰┸┰┸  |
|      |      |             |        |         |     |   |      |      |      |       |                    |         |

# 3.7M V-SAT ANTENNA-

# 1M V-SAT ANTENNA-

5'-0" HIGH SAFETY RAIL -

M STREET NW - VIEW FROM STREET LEVEL LOOKING WEST