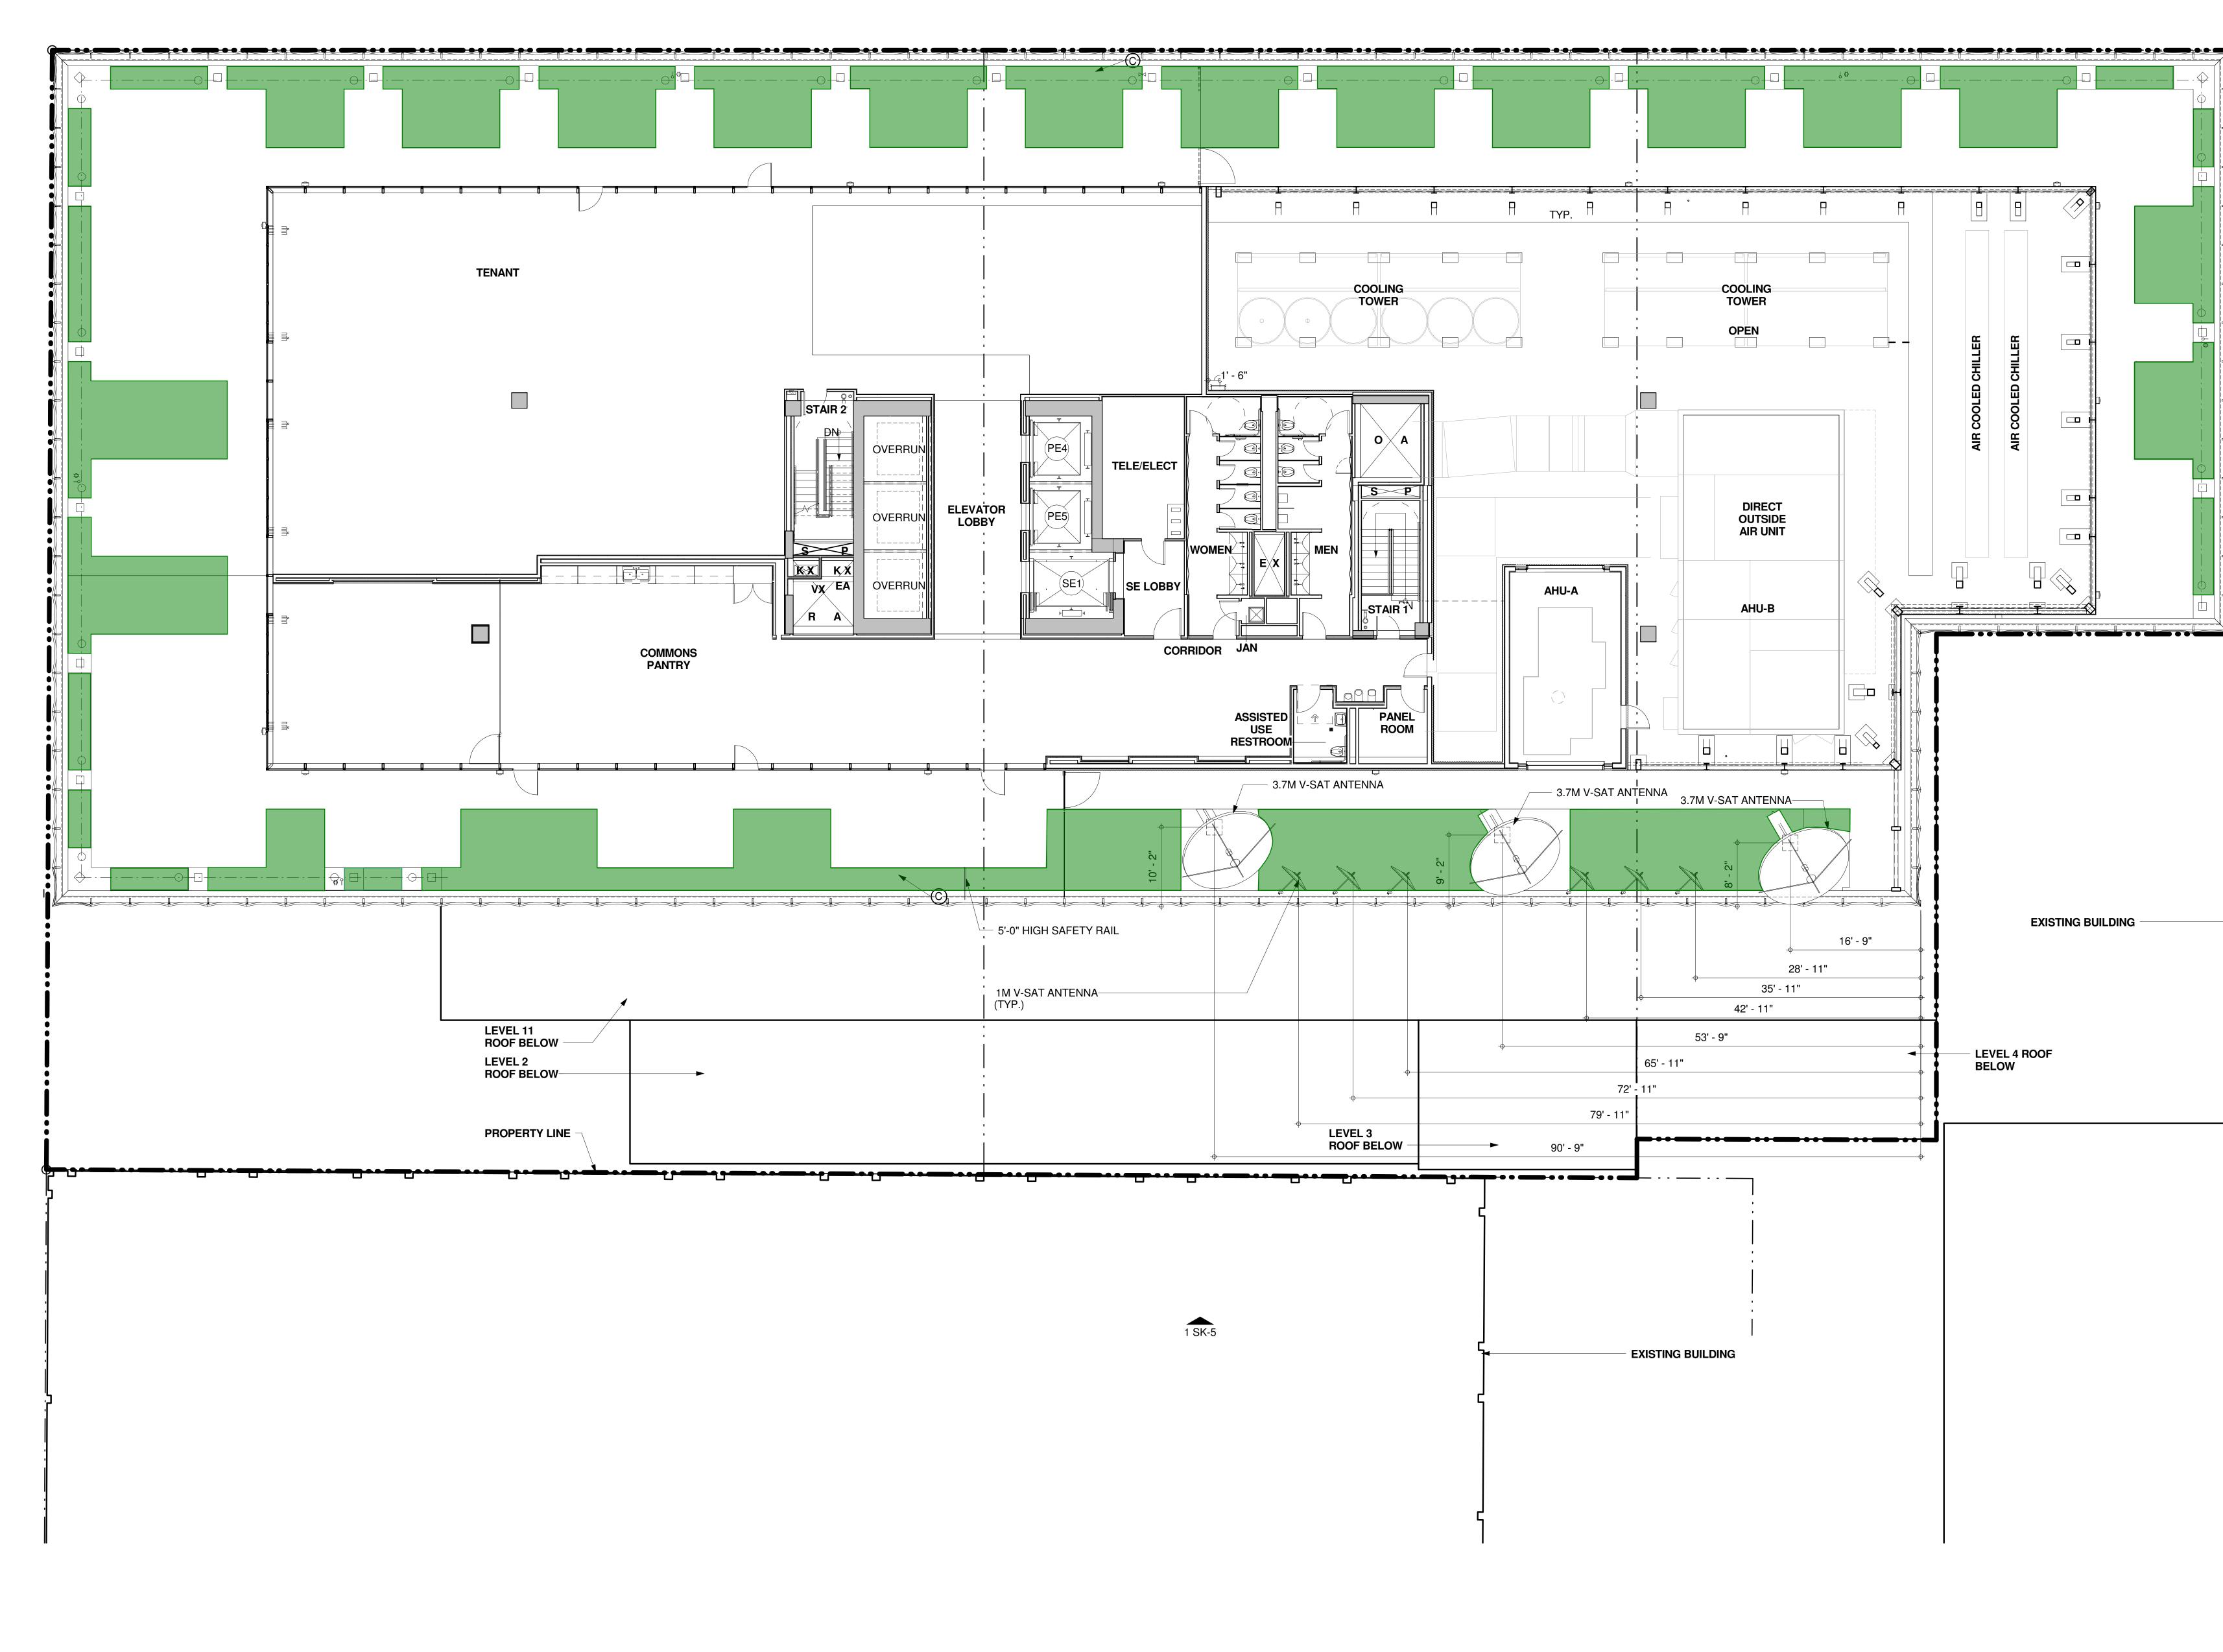

1/8" = 1'-0" 1

| <br> | <br> | <br>5'-0" H | IGH SA | FETY RA | AIL |   | <br> | <br> | <br> | <br>/ | T ANTEI<br>AT ANTE |         |
|------|------|-------------|--------|---------|-----|---|------|------|------|-------|--------------------|---------|
|      |      |             |        |         |     |   |      |      |      | 8 6"  |                    | 1M V-SA |
|      |      |             |        |         |     |   |      |      |      |       | <br>               |         |
|      |      |             |        |         |     |   |      |      |      |       |                    |         |
|      | /    | /           |        | /       |     | , |      |      | /    |       |                    |         |
|      |      |             |        | /       |     | , |      |      | /    |       |                    |         |
|      |      |             |        | /       |     | , |      |      | /    |       |                    |         |
|      |      |             |        | /       |     | / |      |      | /    |       |                    |         |
|      |      |             |        |         |     | / |      |      |      |       |                    |         |
|      |      |             |        | /       |     | , |      |      | /    |       |                    |         |
|      |      |             |        | /       |     | / |      |      | ,    |       |                    |         |
|      |      |             |        |         |     |   |      |      |      |       |                    |         |
|      |      |             |        |         |     |   |      |      |      |       |                    | ┯┸┰┸┰┸  |
|      |      |             |        |         |     |   |      |      |      |       |                    |         |

# 3.7M V-SAT ANTENNA-

# 1M V-SAT ANTENNA-

5'-0" HIGH SAFETY RAIL -

M STREET NW - VIEW FROM STREET LEVEL LOOKING WEST