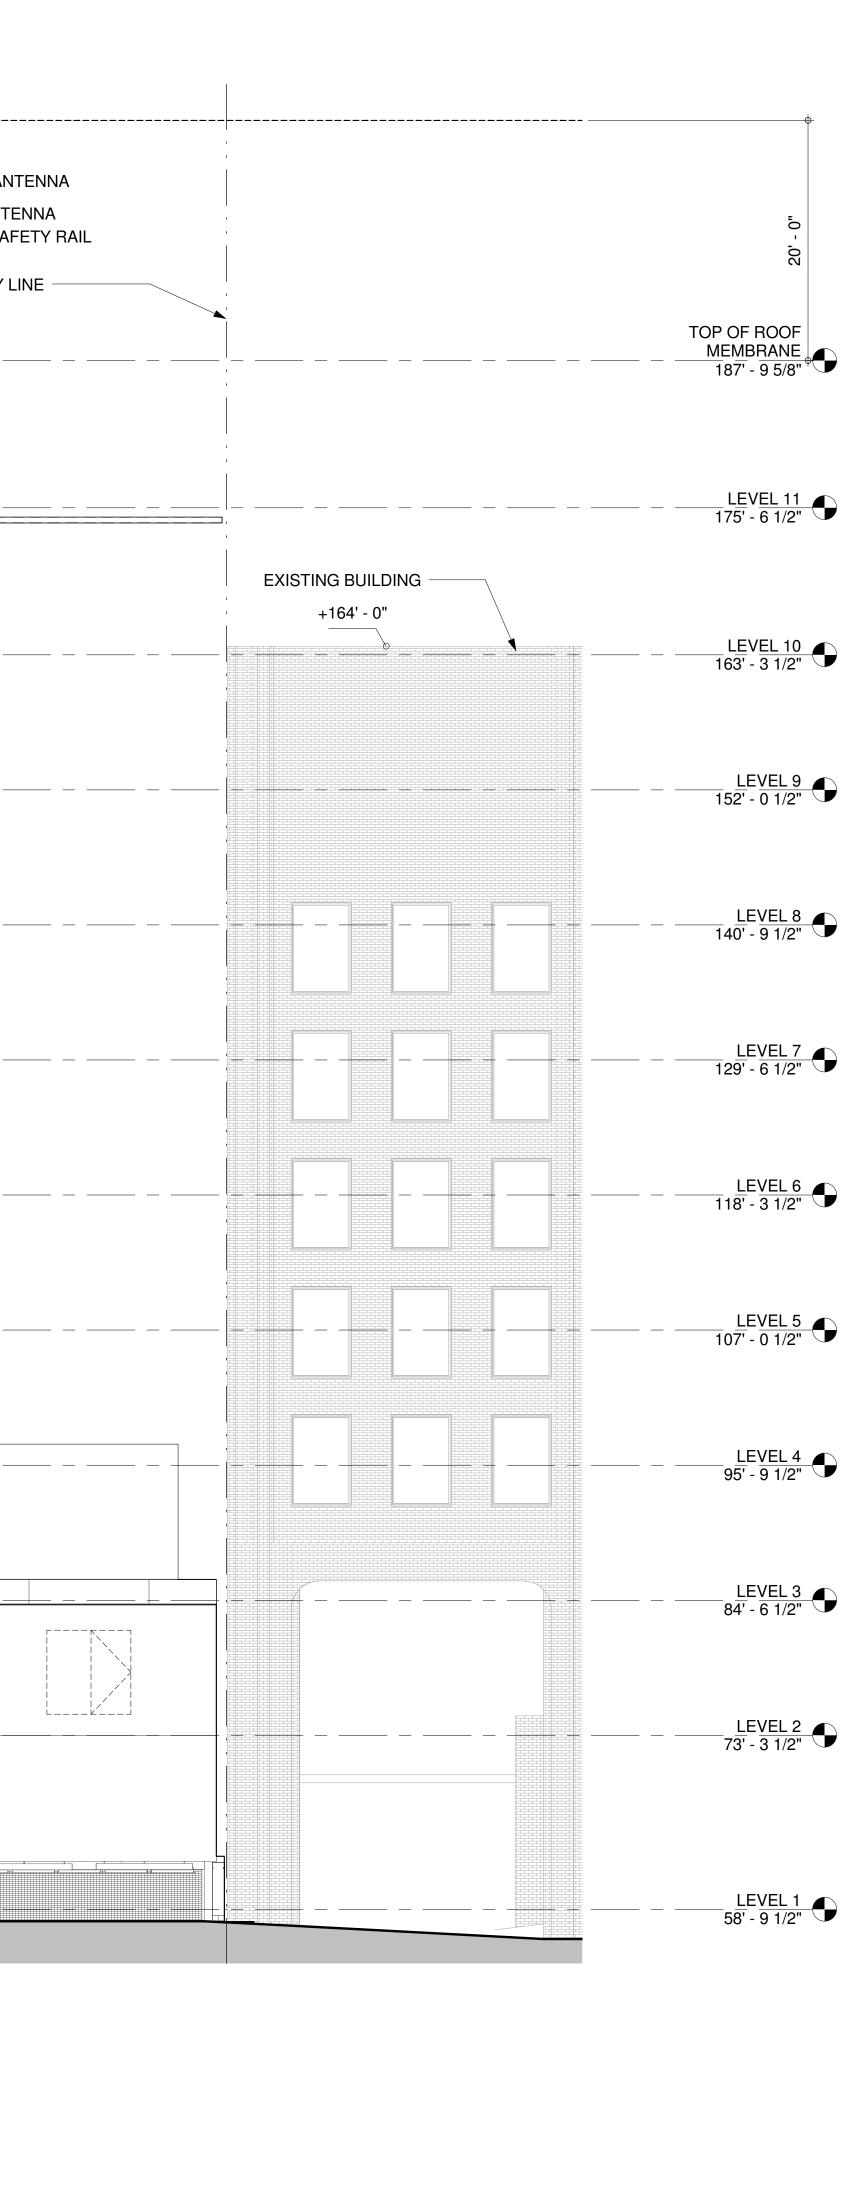

|     | / |      |      | /    |       |                    |         |
|      |      |             |        |         |     | / |      |      |      |       |                    |         |
|      |      |             |        | /       |     | , |      |      | /    |       |                    |         |
|      |      |             |        | /       |     | / |      |      | ,    |       |                    |         |
|      |      |             |        |         |     |   |      |      |      |       |                    |         |
|      |      |             |        |         |     |   |      |      |      |       |                    | ┯┸┰┸┰┸  |
|      |      |             |        |         |     |   |      |      |      |       |                    |         |













# 3.7M V-SAT ANTENNA-

# 1M V-SAT ANTENNA-

5'-0" HIGH SAFETY RAIL -











M STREET NW - VIEW FROM STREET LEVEL LOOKING WEST