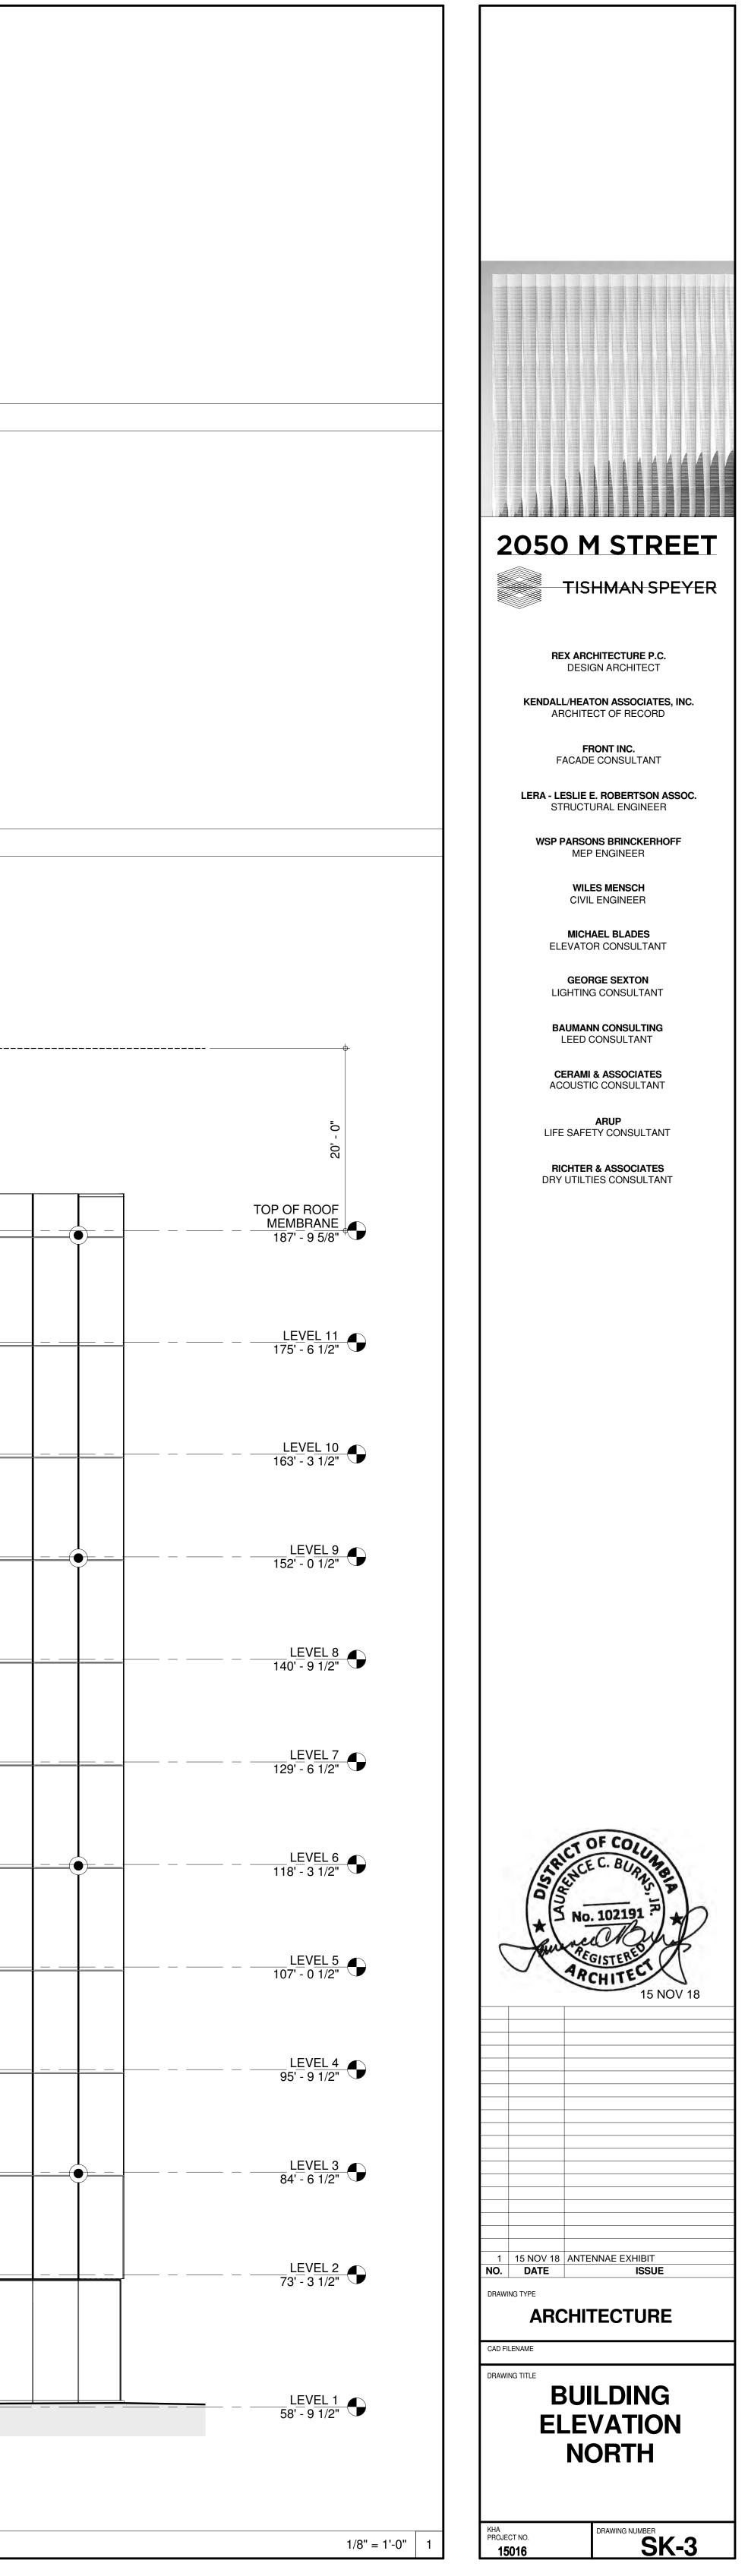

# 3.7M V-SAT ANTENNA-

# 1M V-SAT ANTENNA-

5'-0" HIGH SAFETY RAIL -

M STREET NW - VIEW FROM STREET LEVEL LOOKING WEST