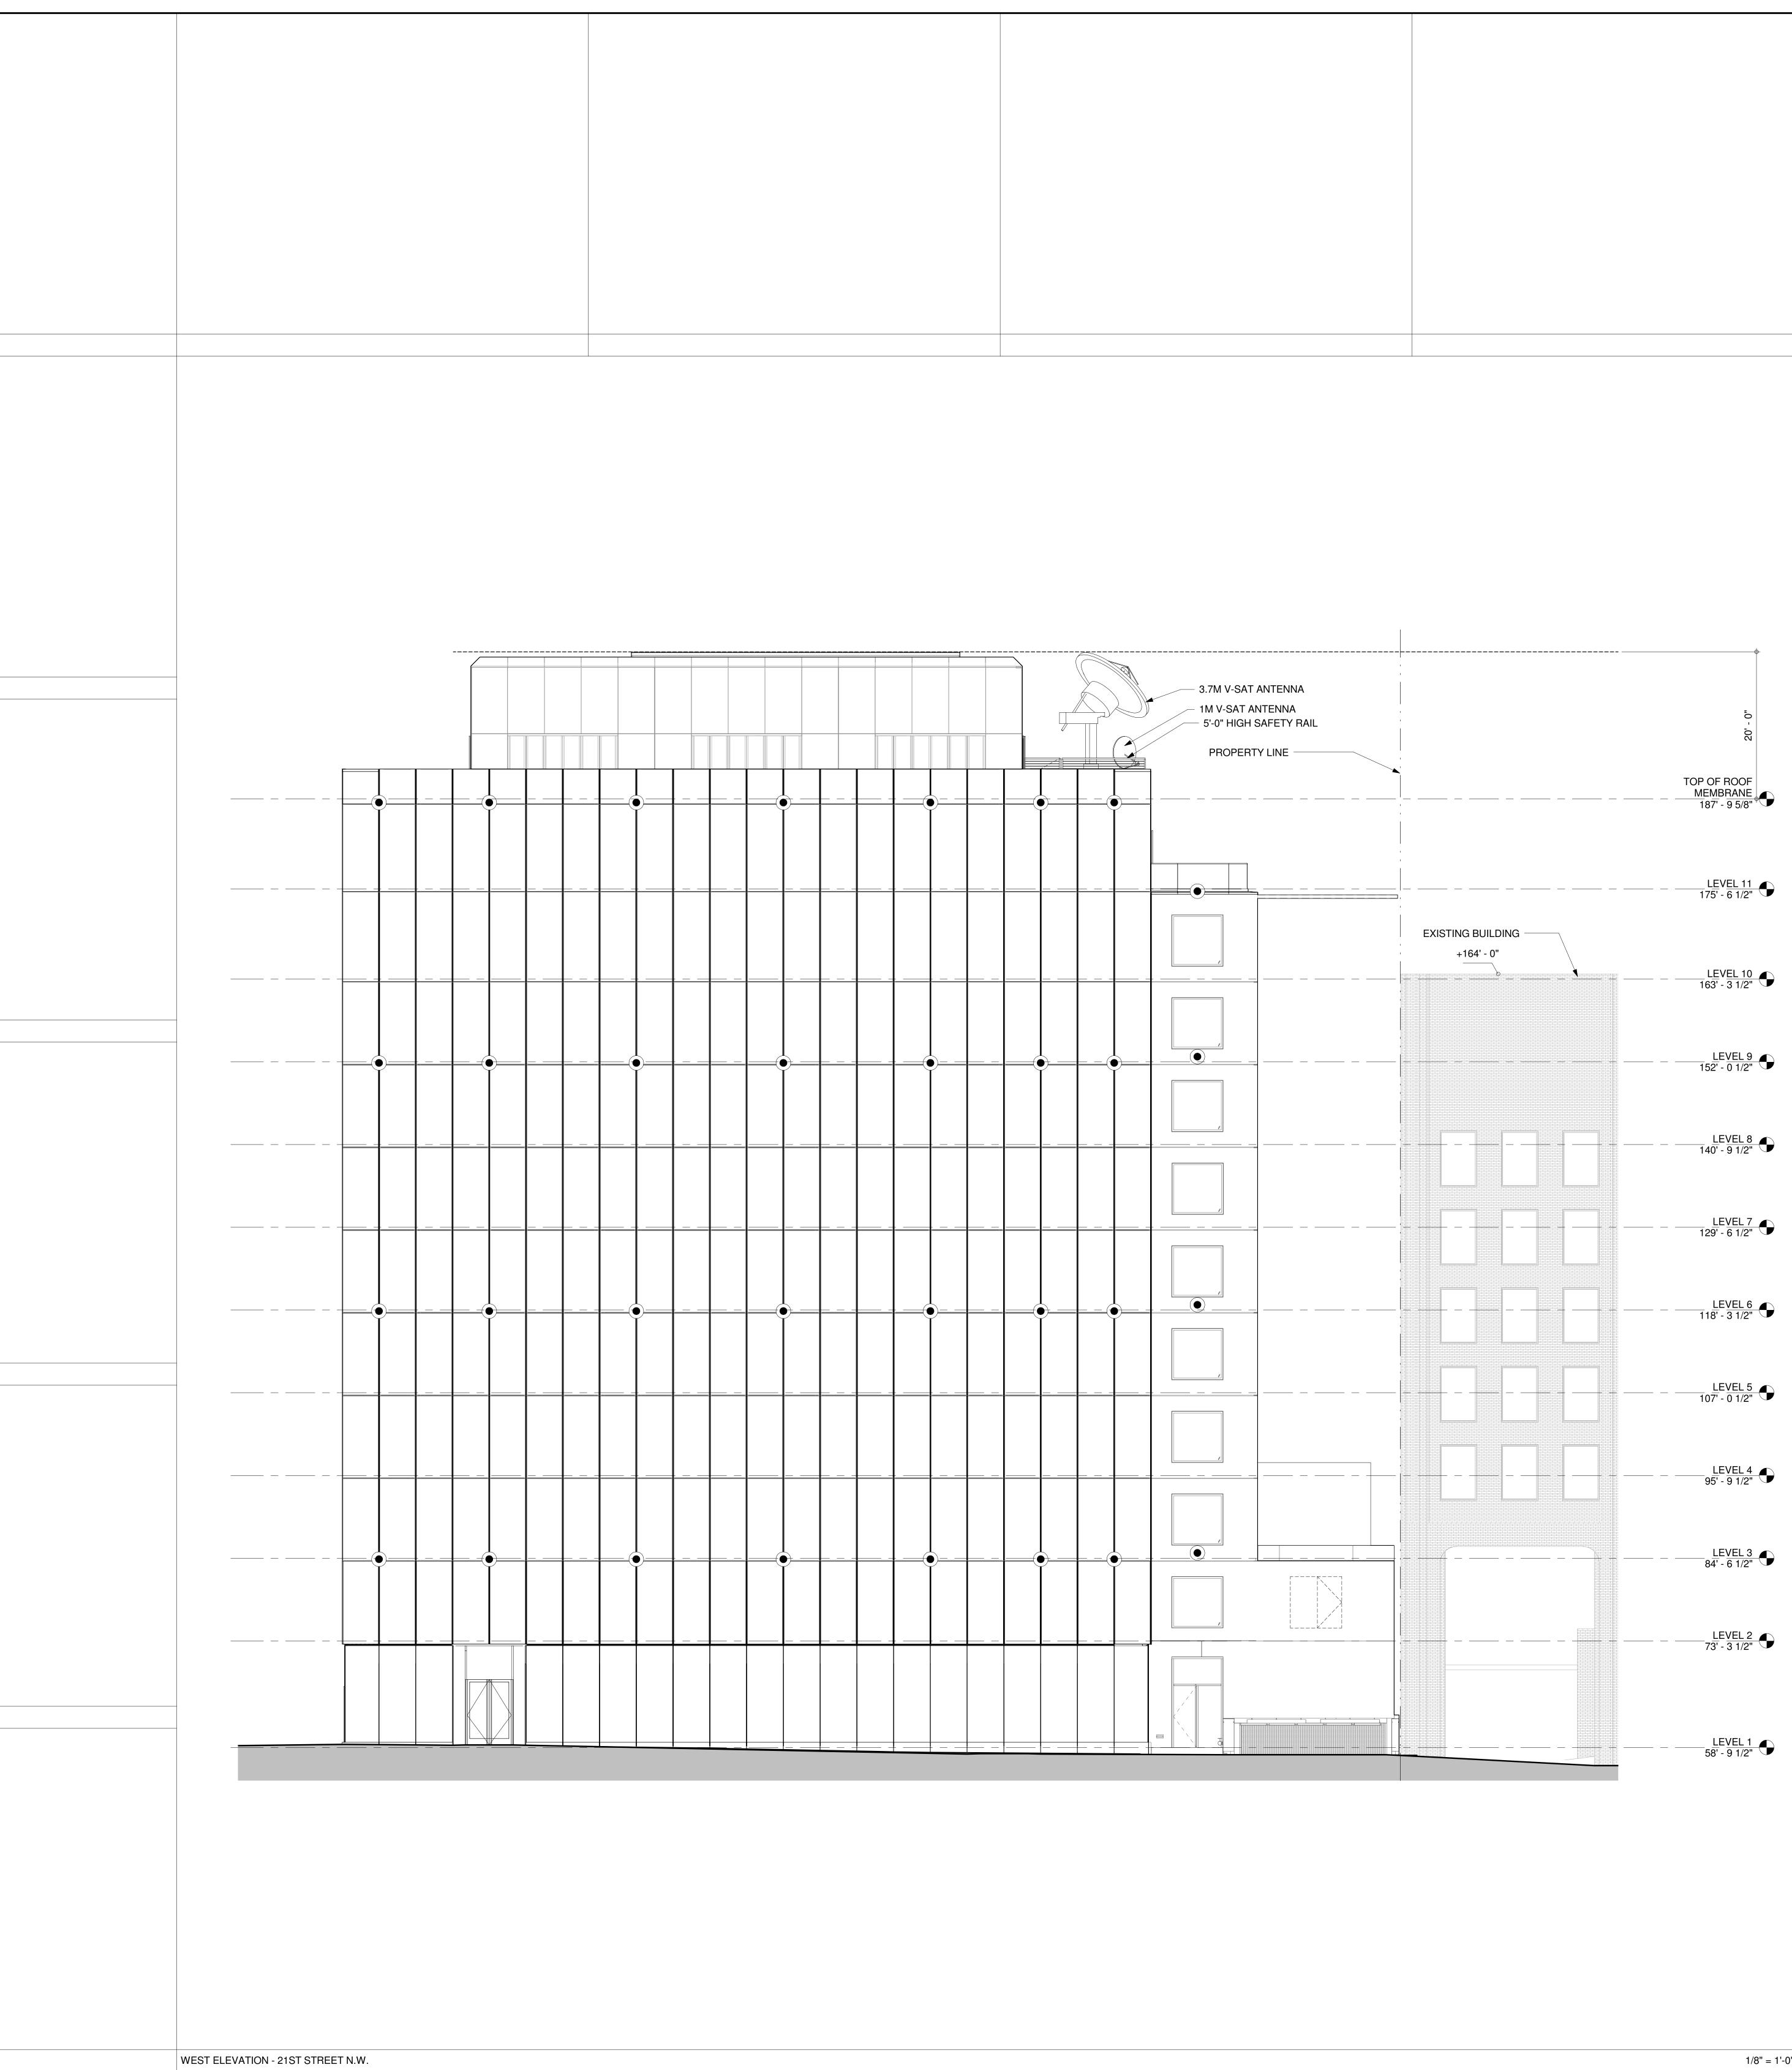

1/8" = 1'-0" 1

| <br> | <br> | <br>5'-0" H | IGH SA | FETY RA | AIL |   | <br> | <br> | <br> | <br>/ | T ANTEI<br>AT ANTE |         |
|------|------|-------------|--------|---------|-----|---|------|------|------|-------|--------------------|---------|
|      |      |             |        |         |     |   |      |      |      | 8 6"  |                    | 1M V-SA |
|      |      |             |        |         |     |   |      |      |      |       | <br>               |         |
|      |      |             |        |         |     |   |      |      |      |       |                    |         |
|      | /    | /           |        | /       |     | , |      |      | /    |       |                    |         |
|      |      |             |        | /       |     | , |      |      | /    |       |                    |         |
|      |      |             |        | /       |     | , |      |      | /    |       |                    |         |
|      |      |             |        | /       |     | / |      |      | /    |       |                    |         |
|      |      |             |        |         |     | / |      |      |      |       |                    |         |
|      |      |             |        | /       |     | , |      |      | /    |       |                    |         |
|      |      |             |        | /       |     | / |      |      | ,    |       |                    |         |
|      |      |             |        |         |     |   |      |      |      |       |                    |         |
|      |      |             |        |         |     |   |      |      |      |       |                    | ┯┸┰┸┰┸  |
|      |      |             |        |         |     |   |      |      |      |       |                    |         |

# 3.7M V-SAT ANTENNA-

# 1M V-SAT ANTENNA-

5'-0" HIGH SAFETY RAIL -

M STREET NW - VIEW FROM STREET LEVEL LOOKING WEST