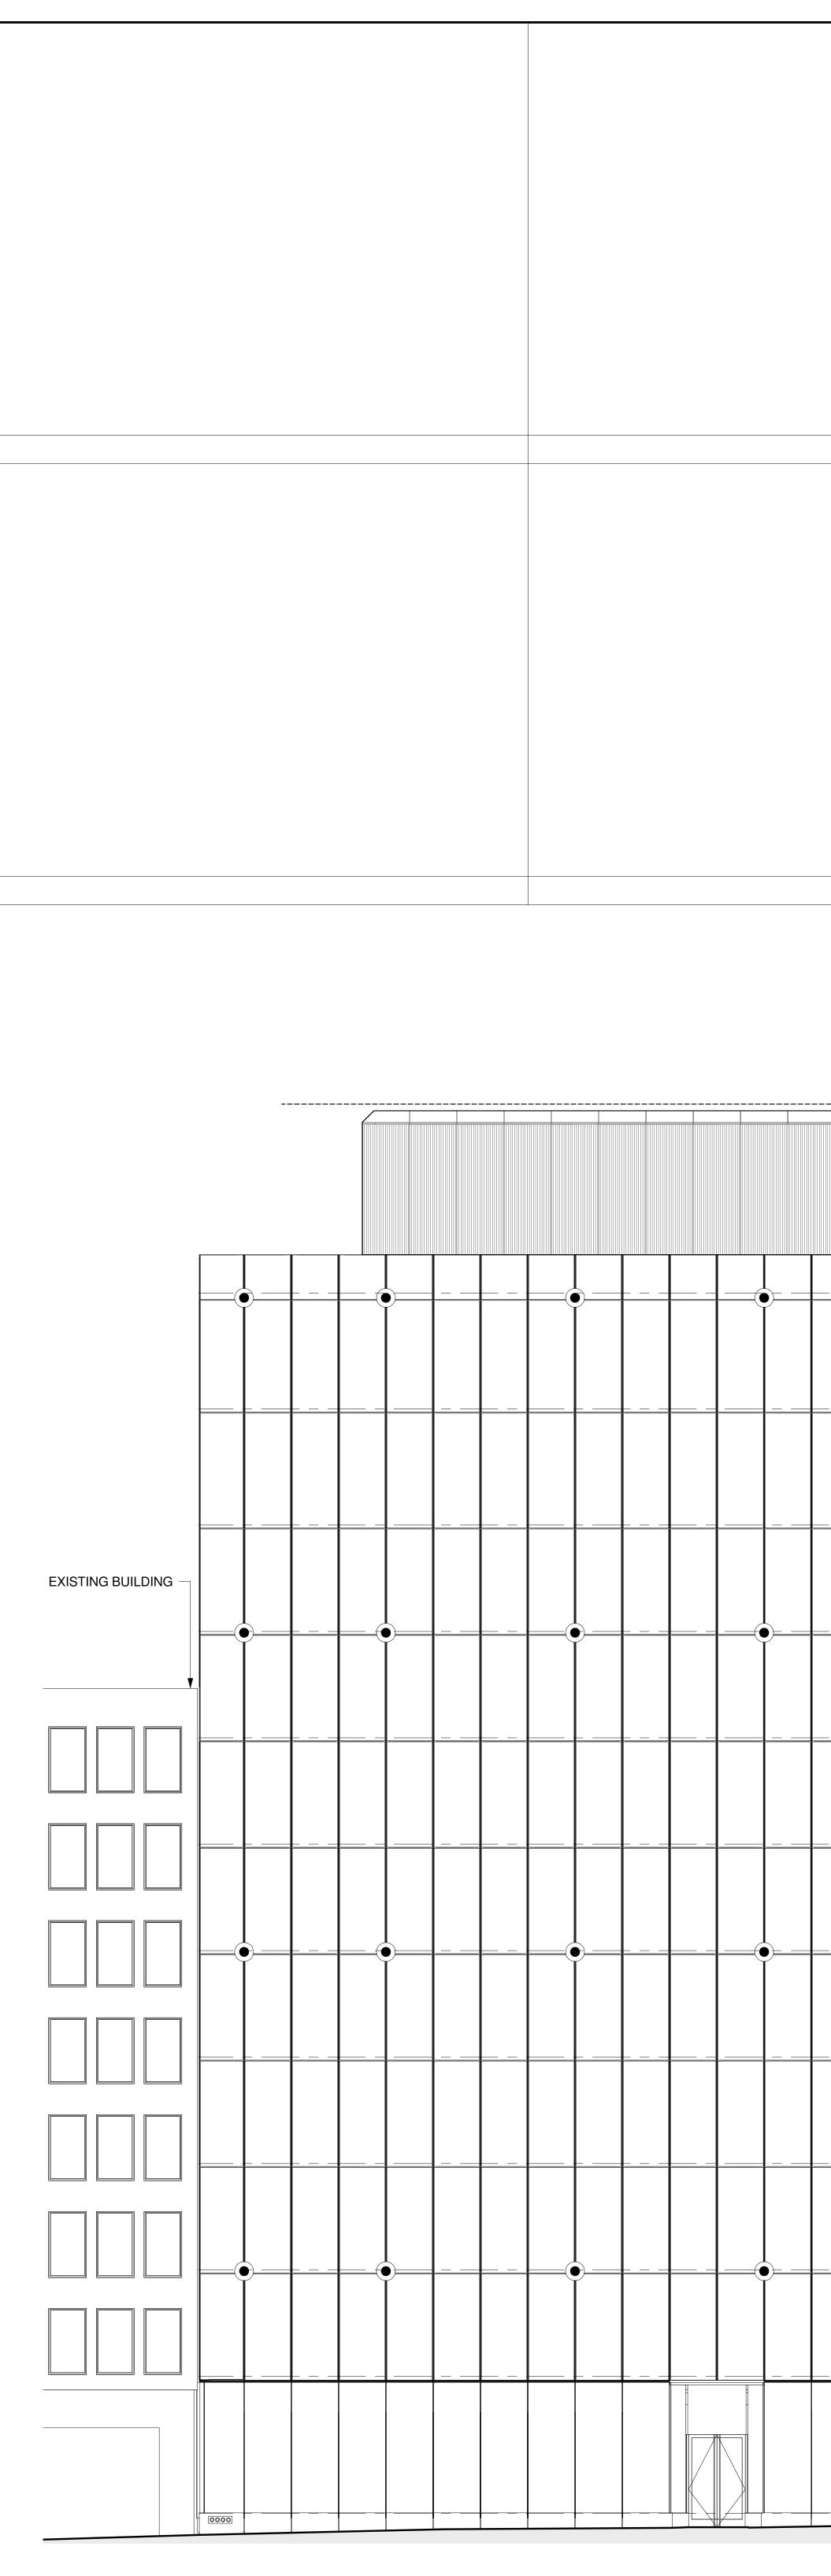

# 3.7M V-SAT ANTENNA-

# 1M V-SAT ANTENNA-

5'-0" HIGH SAFETY RAIL -

M STREET NW - VIEW FROM STREET LEVEL LOOKING WEST