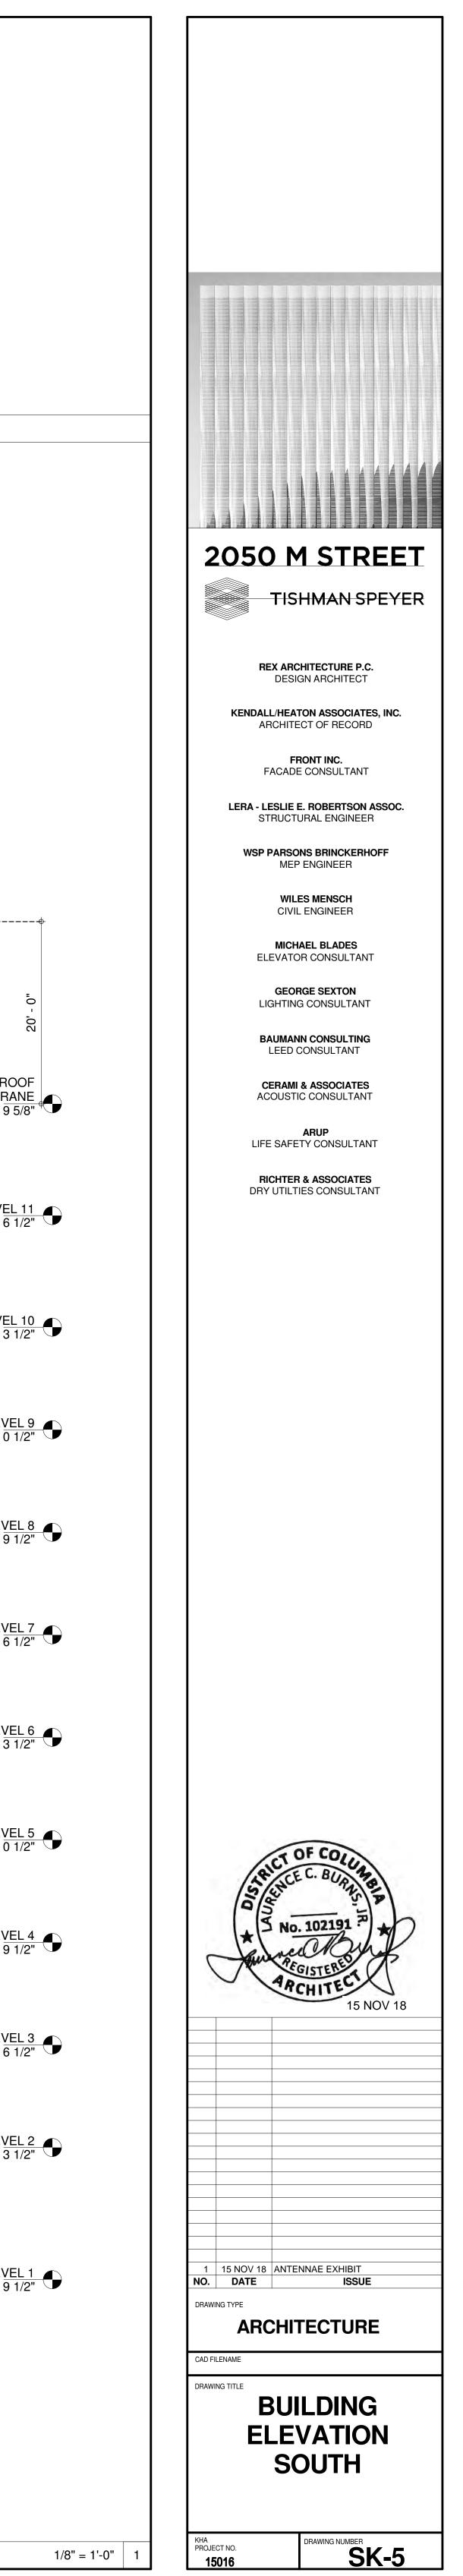

1/8" = 1'-0" 1

| <br> | <br> | <br>5'-0" H | IGH SA | FETY RA | AIL |   | <br> | <br> | <br> | <br>/ | T ANTEI<br>AT ANTE |         |
|------|------|-------------|--------|---------|-----|---|------|------|------|-------|--------------------|---------|
|      |      |             |        |         |     |   |      |      |      | 8 6"  |                    | 1M V-SA |
|      |      |             |        |         |     |   |      |      |      |       | <br>               |         |
|      |      |             |        |         |     |   |      |      |      |       |                    |         |
|      | /    | /           |        | /       |     | , |      |      | /    |       |                    |         |
|      |      |             |        | /       |     | , |      |      | /    |       |                    |         |
|      |      |             |        | /       |     | , |      |      | /    |       |                    |         |
|      |      |             |        | /       |     | / |      |      | /    |       |                    |         |
|      |      |             |        |         |     | / |      |      |      |       |                    |         |
|      |      |             |        | /       |     | , |      |      | /    |       |                    |         |
|      |      |             |        | /       |     | / |      |      | ,    |       |                    |         |
|      |      |             |        |         |     |   |      |      |      |       |                    |         |
|      |      |             |        |         |     |   |      |      |      |       |                    | ┯┸┰┸┰┸  |
|      |      |             |        |         |     |   |      |      |      |       |                    |         |

# 3.7M V-SAT ANTENNA-

# 1M V-SAT ANTENNA-

5'-0" HIGH SAFETY RAIL -

M STREET NW - VIEW FROM STREET LEVEL LOOKING WEST