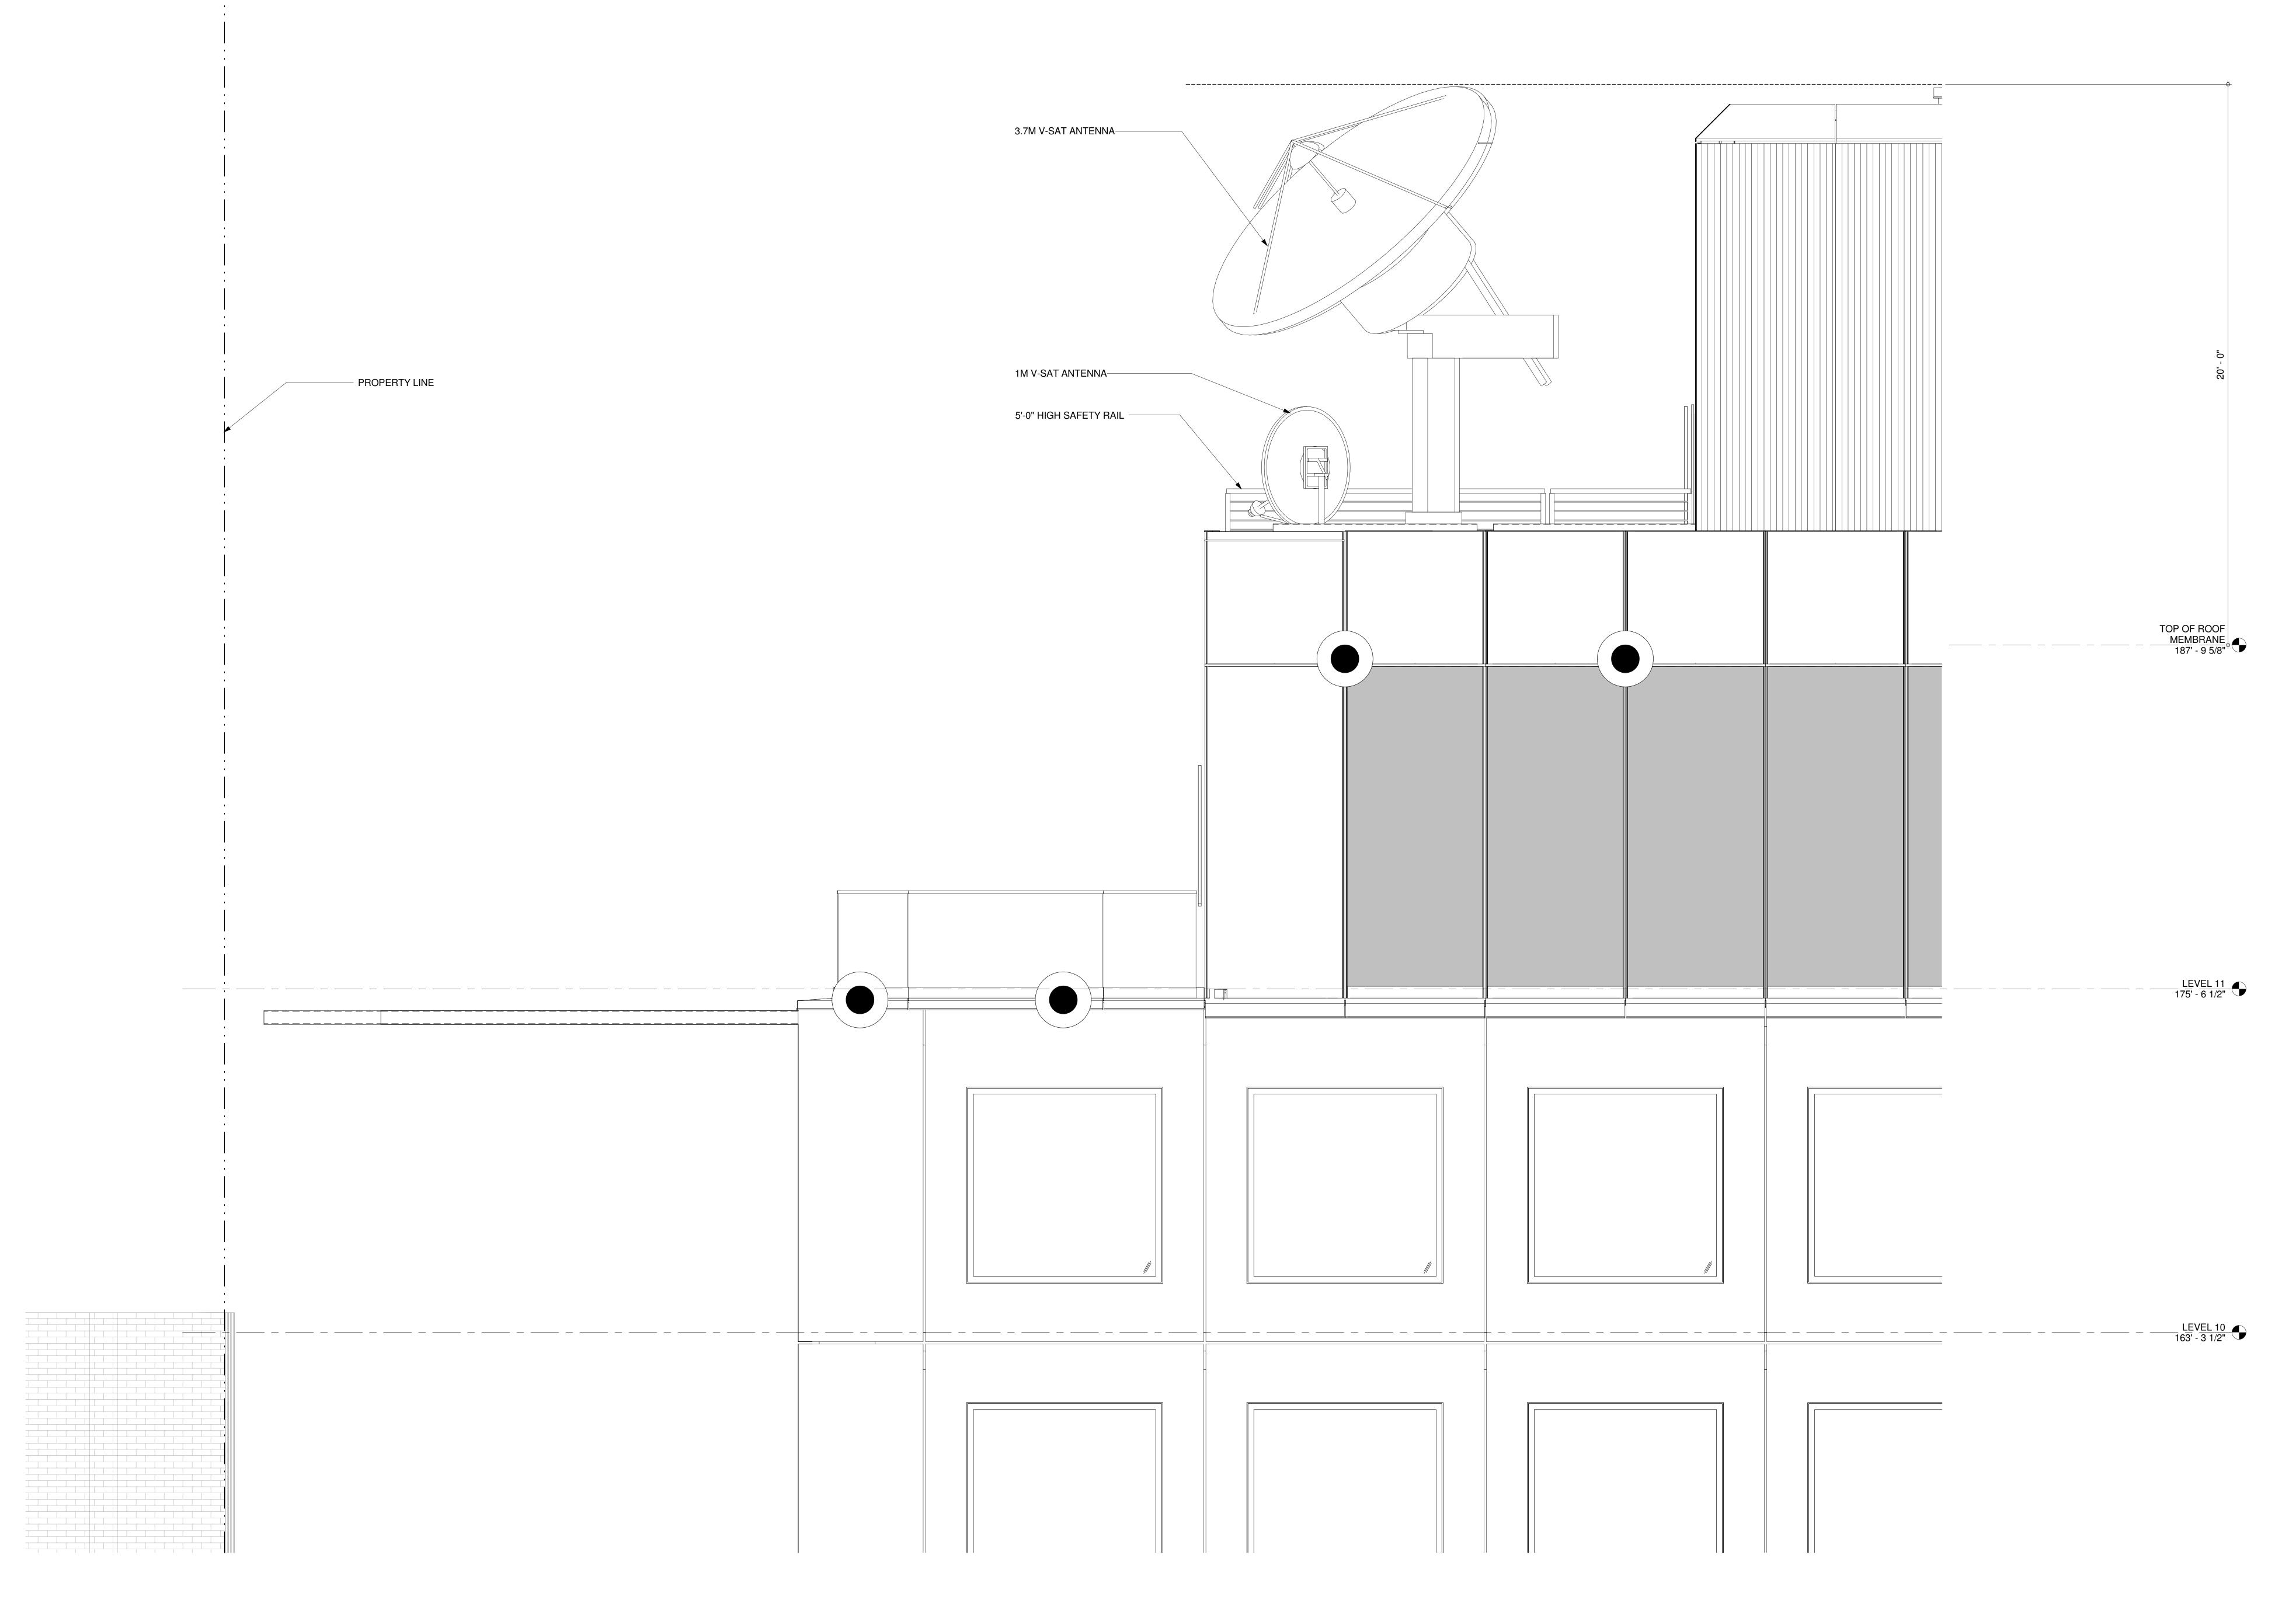

1/8" = 1'-0" 1

| <br> | <br> | <br>5'-0" H | IGH SA | FETY RA | AIL |   | <br> | <br> | <br> | <br>/ | T ANTEI<br>AT ANTE |         |
|------|------|-------------|--------|---------|-----|---|------|------|------|-------|--------------------|---------|
|      |      |             |        |         |     |   |      |      |      | 8 6"  |                    | 1M V-SA |
|      |      |             |        |         |     |   |      |      |      |       | <br>               |         |
|      |      |             |        |         |     |   |      |      |      |       |                    |         |
|      | /    | /           |        | /       |     | , |      |      | /    |       |                    |         |
|      |      |             |        | /       |     | , |      |      | /    |       |                    |         |
|      |      |             |        | /       |     | , |      |      | /    |       |                    |         |
|      |      |             |        | /       |     | / |      |      | /    |       |                    |         |
|      |      |             |        |         |     | / |      |      |      |       |                    |         |
|      |      |             |        | /       |     | , |      |      | /    |       |                    |         |
|      |      |             |        | /       |     | / |      |      | ,    |       |                    |         |
|      |      |             |        |         |     |   |      |      |      |       |                    |         |
|      |      |             |        |         |     |   |      |      |      |       |                    | ┯┸┰┸┰┸  |
|      |      |             |        |         |     |   |      |      |      |       |                    |         |

# 3.7M V-SAT ANTENNA-

# 1M V-SAT ANTENNA-

5'-0" HIGH SAFETY RAIL -

M STREET NW - VIEW FROM STREET LEVEL LOOKING WEST