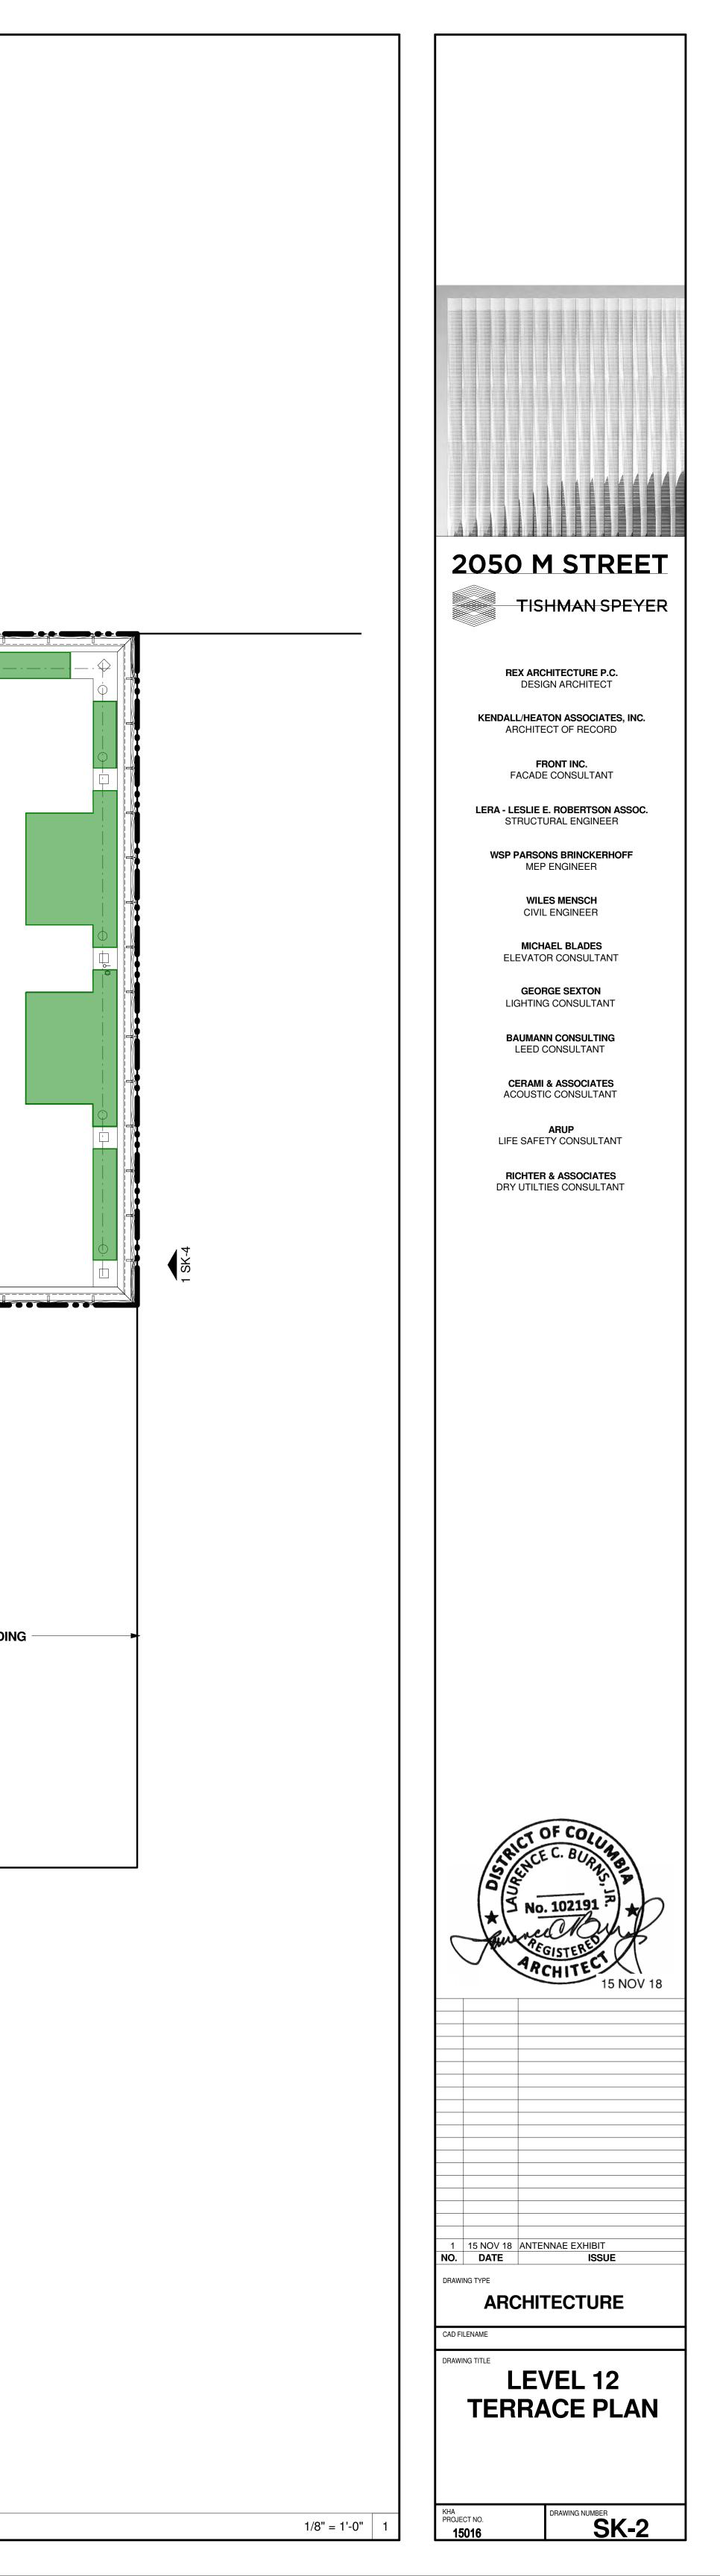

|     | _    |   | _ |      |  |
|-----|------|---|---|------|--|
|     |      |   |   |      |  |
|     |      | ( |   |      |  |
|     |      |   |   |      |  |
|     |      |   |   |      |  |
|     |      |   |   |      |  |
|     |      |   |   |      |  |
|     |      | ( |   |      |  |
|     |      | • |   |      |  |
|     | _    |   |   |      |  |
|     |      |   |   |      |  |
|     |      |   |   |      |  |
|     |      |   |   |      |  |
|     |      |   |   |      |  |
|     |      |   |   |      |  |
|     |      |   |   |      |  |
|     |      |   |   |      |  |
|     |      |   |   |      |  |
|     |      |   |   |      |  |
|     |      | ( |   |      |  |
|     |      |   |   |      |  |
|     |      |   |   |      |  |
|     |      |   |   |      |  |
|     |      |   |   |      |  |
|     |      |   |   |      |  |
|     |      |   |   |      |  |
|     |      |   |   |      |  |
|     |      |   |   |      |  |
|     |      |   |   |      |  |
|     |      |   |   |      |  |
|     |      |   |   |      |  |
|     |      |   | Ĭ |      |  |
|     |      |   |   |      |  |
|     |      |   |   |      |  |
| • — |      |   |   |      |  |
|     |      |   |   |      |  |
|     |      |   |   |      |  |
|     |      | ) |   |      |  |
|     |      |   |   |      |  |
|     | _    |   |   |      |  |
|     |      |   |   |      |  |
|     |      | ( | Ň |      |  |
|     |      |   |   |      |  |
|     |      |   |   |      |  |
|     |      |   |   |      |  |
|     |      |   |   |      |  |
|     |      |   |   |      |  |
|     |      |   |   |      |  |
|     |      |   |   |      |  |
|     |      |   |   |      |  |
|     |      |   |   |      |  |
|     |      |   |   |      |  |
|     |      |   | Ĭ |      |  |
|     |      |   |   | <br> |  |
|     | <br> |   |   |      |  |

1/8" = 1'-0" 1

| <br> | <br> | <br>5'-0" H | IGH SA | FETY RA | AIL |   | <br> | <br> | <br> | <br>/ | T ANTEI<br>AT ANTE |         |
|------|------|-------------|--------|---------|-----|---|------|------|------|-------|--------------------|---------|
|      |      |             |        |         |     |   |      |      |      | 8 6"  |                    | 1M V-SA |
|      |      |             |        |         |     |   |      |      |      |       | <br>               |         |
|      |      |             |        |         |     |   |      |      |      |       |                    |         |
|      | /    | /           |        | /       |     | , |      |      | /    |       |                    |         |
|      |      |             |        | /       |     | , |      |      | /    |       |                    |         |
|      |      |             |        | /       |     | , |      |      | /    |       |                    |         |
|      |      |             |        | /       |     | / |      |      | /    |       |                    |         |
|      |      |             |        |         |     | / |      |      |      |       |                    |         |
|      |      |             |        | /       |     | , |      |      | /    |       |                    |         |
|      |      |             |        | /       |     | / |      |      | ,    |       |                    |         |
|      |      |             |        |         |     |   |      |      |      |       |                    |         |
|      |      |             |        |         |     |   |      |      |      |       |                    | ┯┸┰┸┰┸  |
|      |      |             |        |         |     |   |      |      |      |       |                    |         |

# 3.7M V-SAT ANTENNA-

# 1M V-SAT ANTENNA-

5'-0" HIGH SAFETY RAIL -

M STREET NW - VIEW FROM STREET LEVEL LOOKING WEST