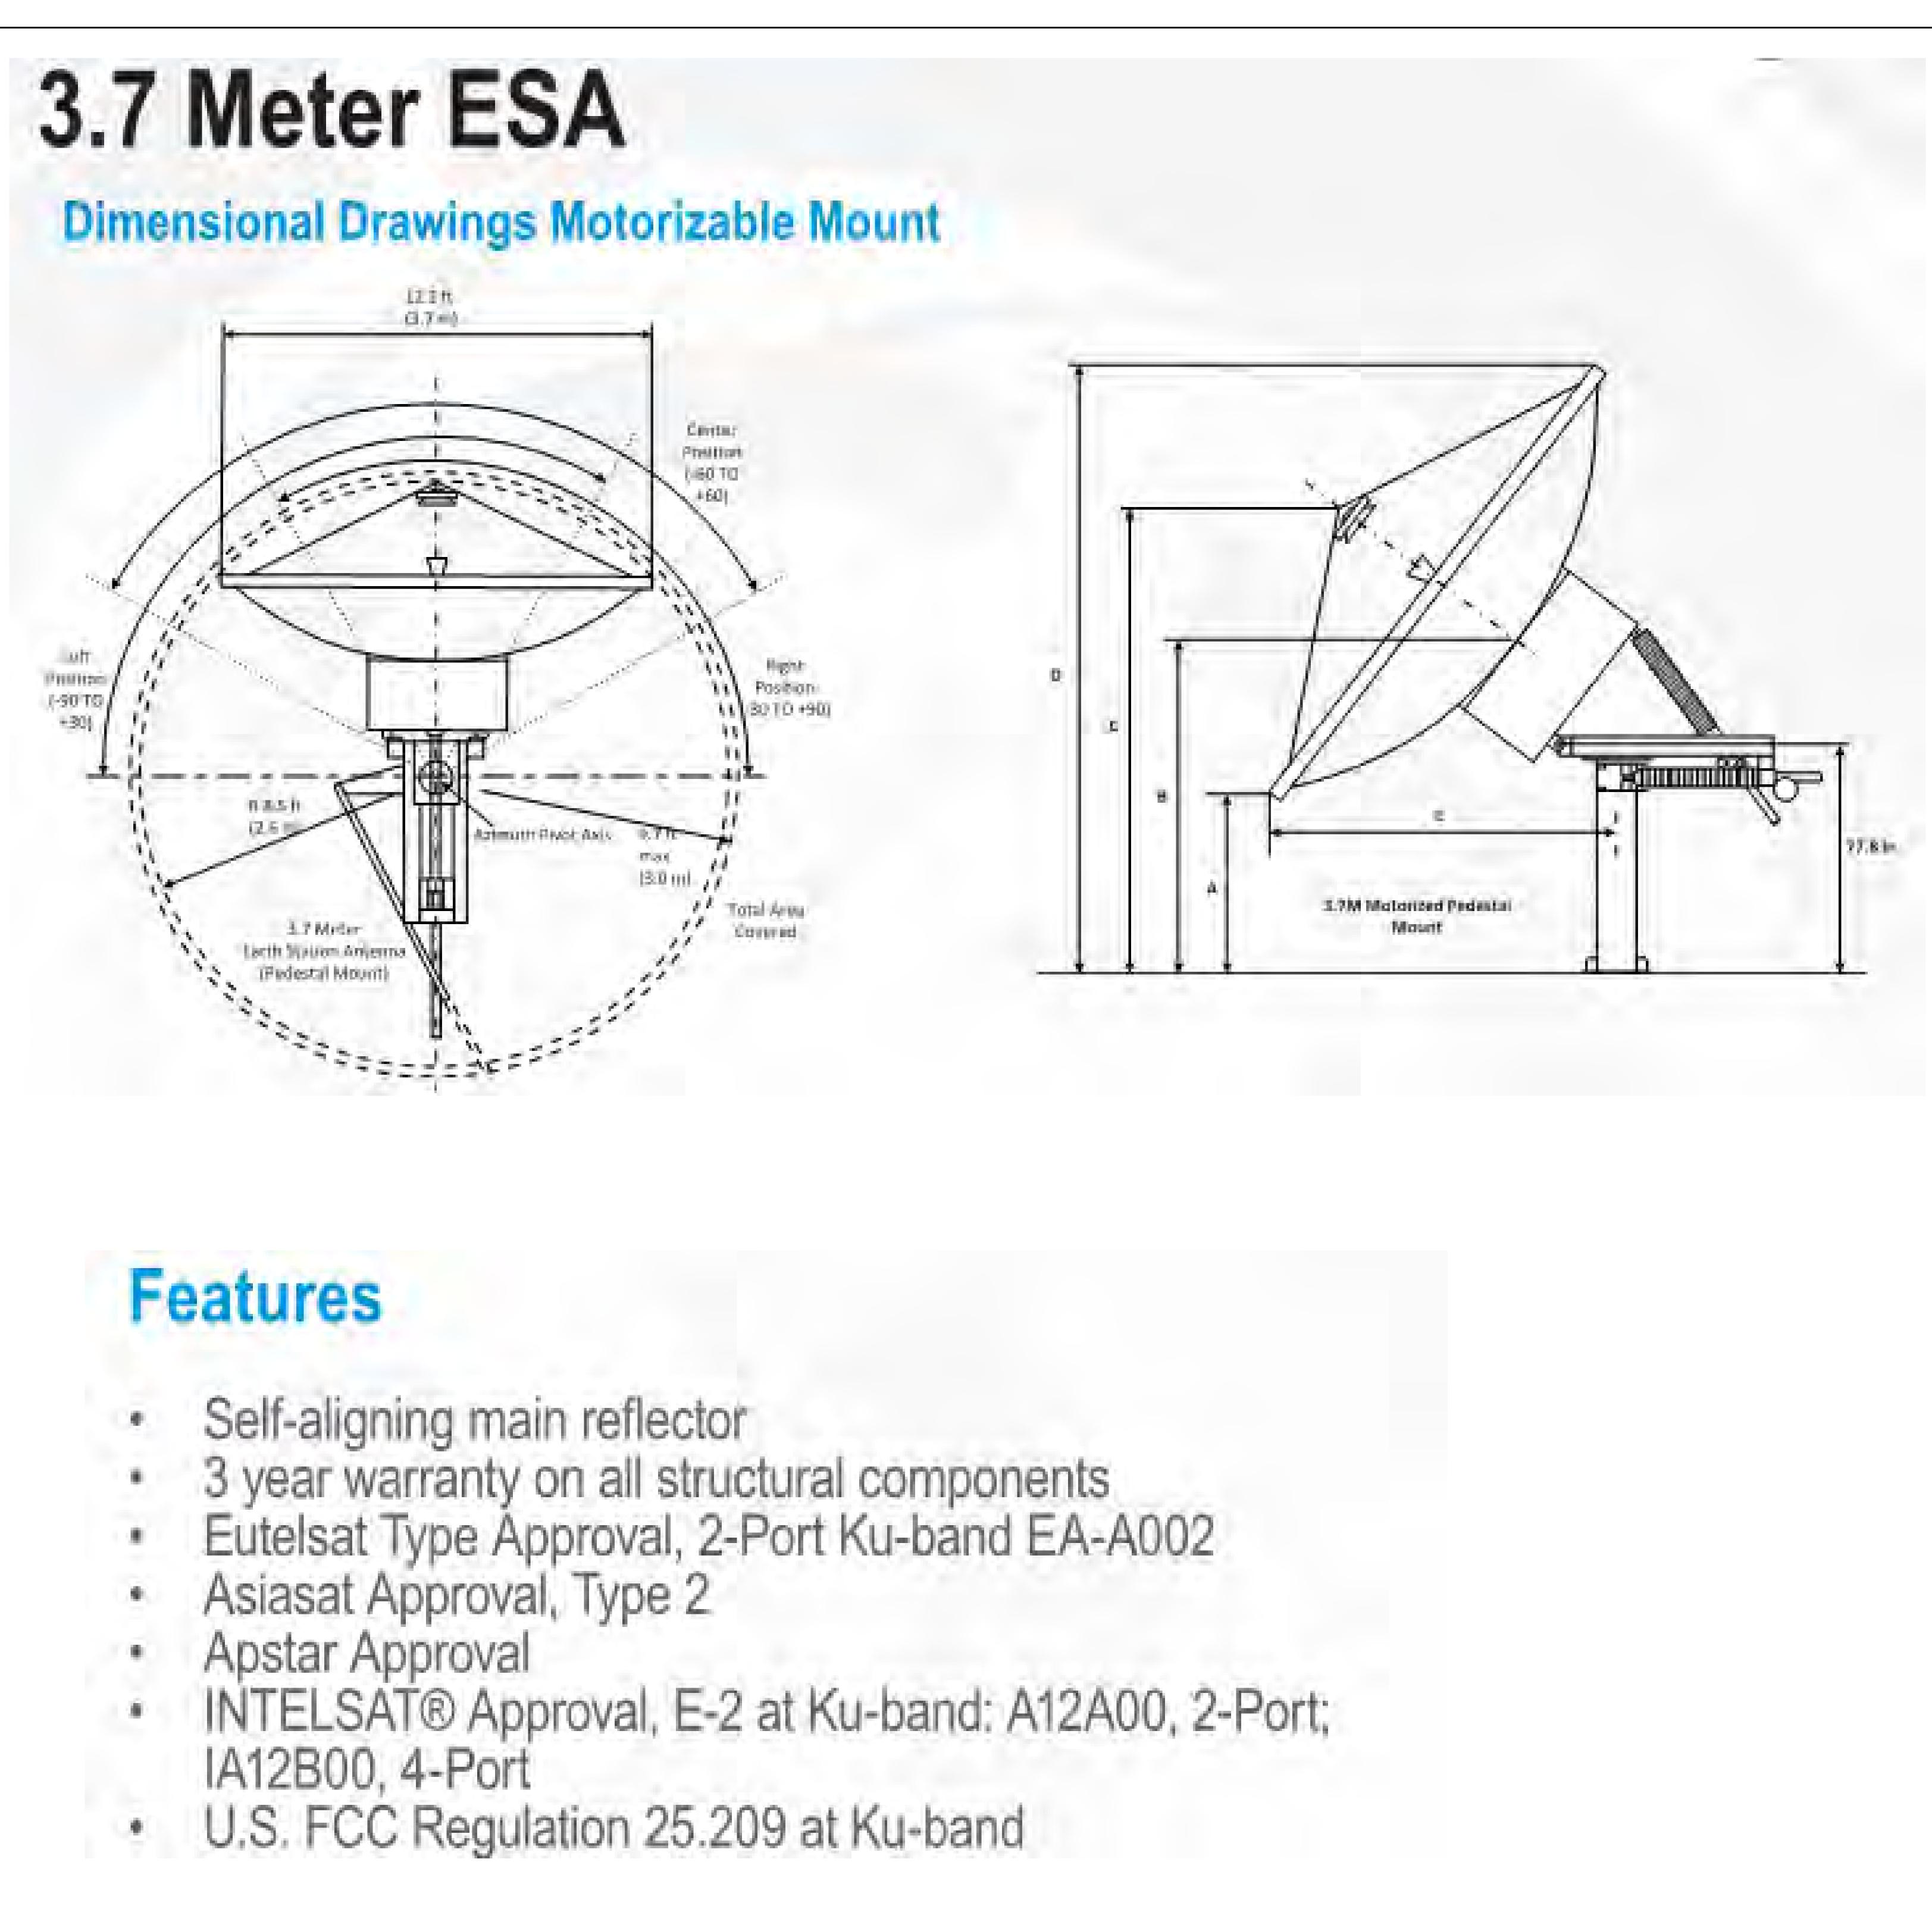

|      |             |        |         |     | / |      |      |      |       |                    |         |
|      |      |             |        | /       |     | , |      |      | /    |       |                    |         |
|      |      |             |        | /       |     | / |      |      | ,    |       |                    |         |
|      |      |             |        |         |     |   |      |      |      |       |                    |         |
|      |      |             |        |         |     |   |      |      |      |       |                    | ┯┸┰┸┰┸  |
|      |      |             |        |         |     |   |      |      |      |       |                    |         |













# 3.7M V-SAT ANTENNA-

# 1M V-SAT ANTENNA-

5'-0" HIGH SAFETY RAIL -











M STREET NW - VIEW FROM STREET LEVEL LOOKING WEST