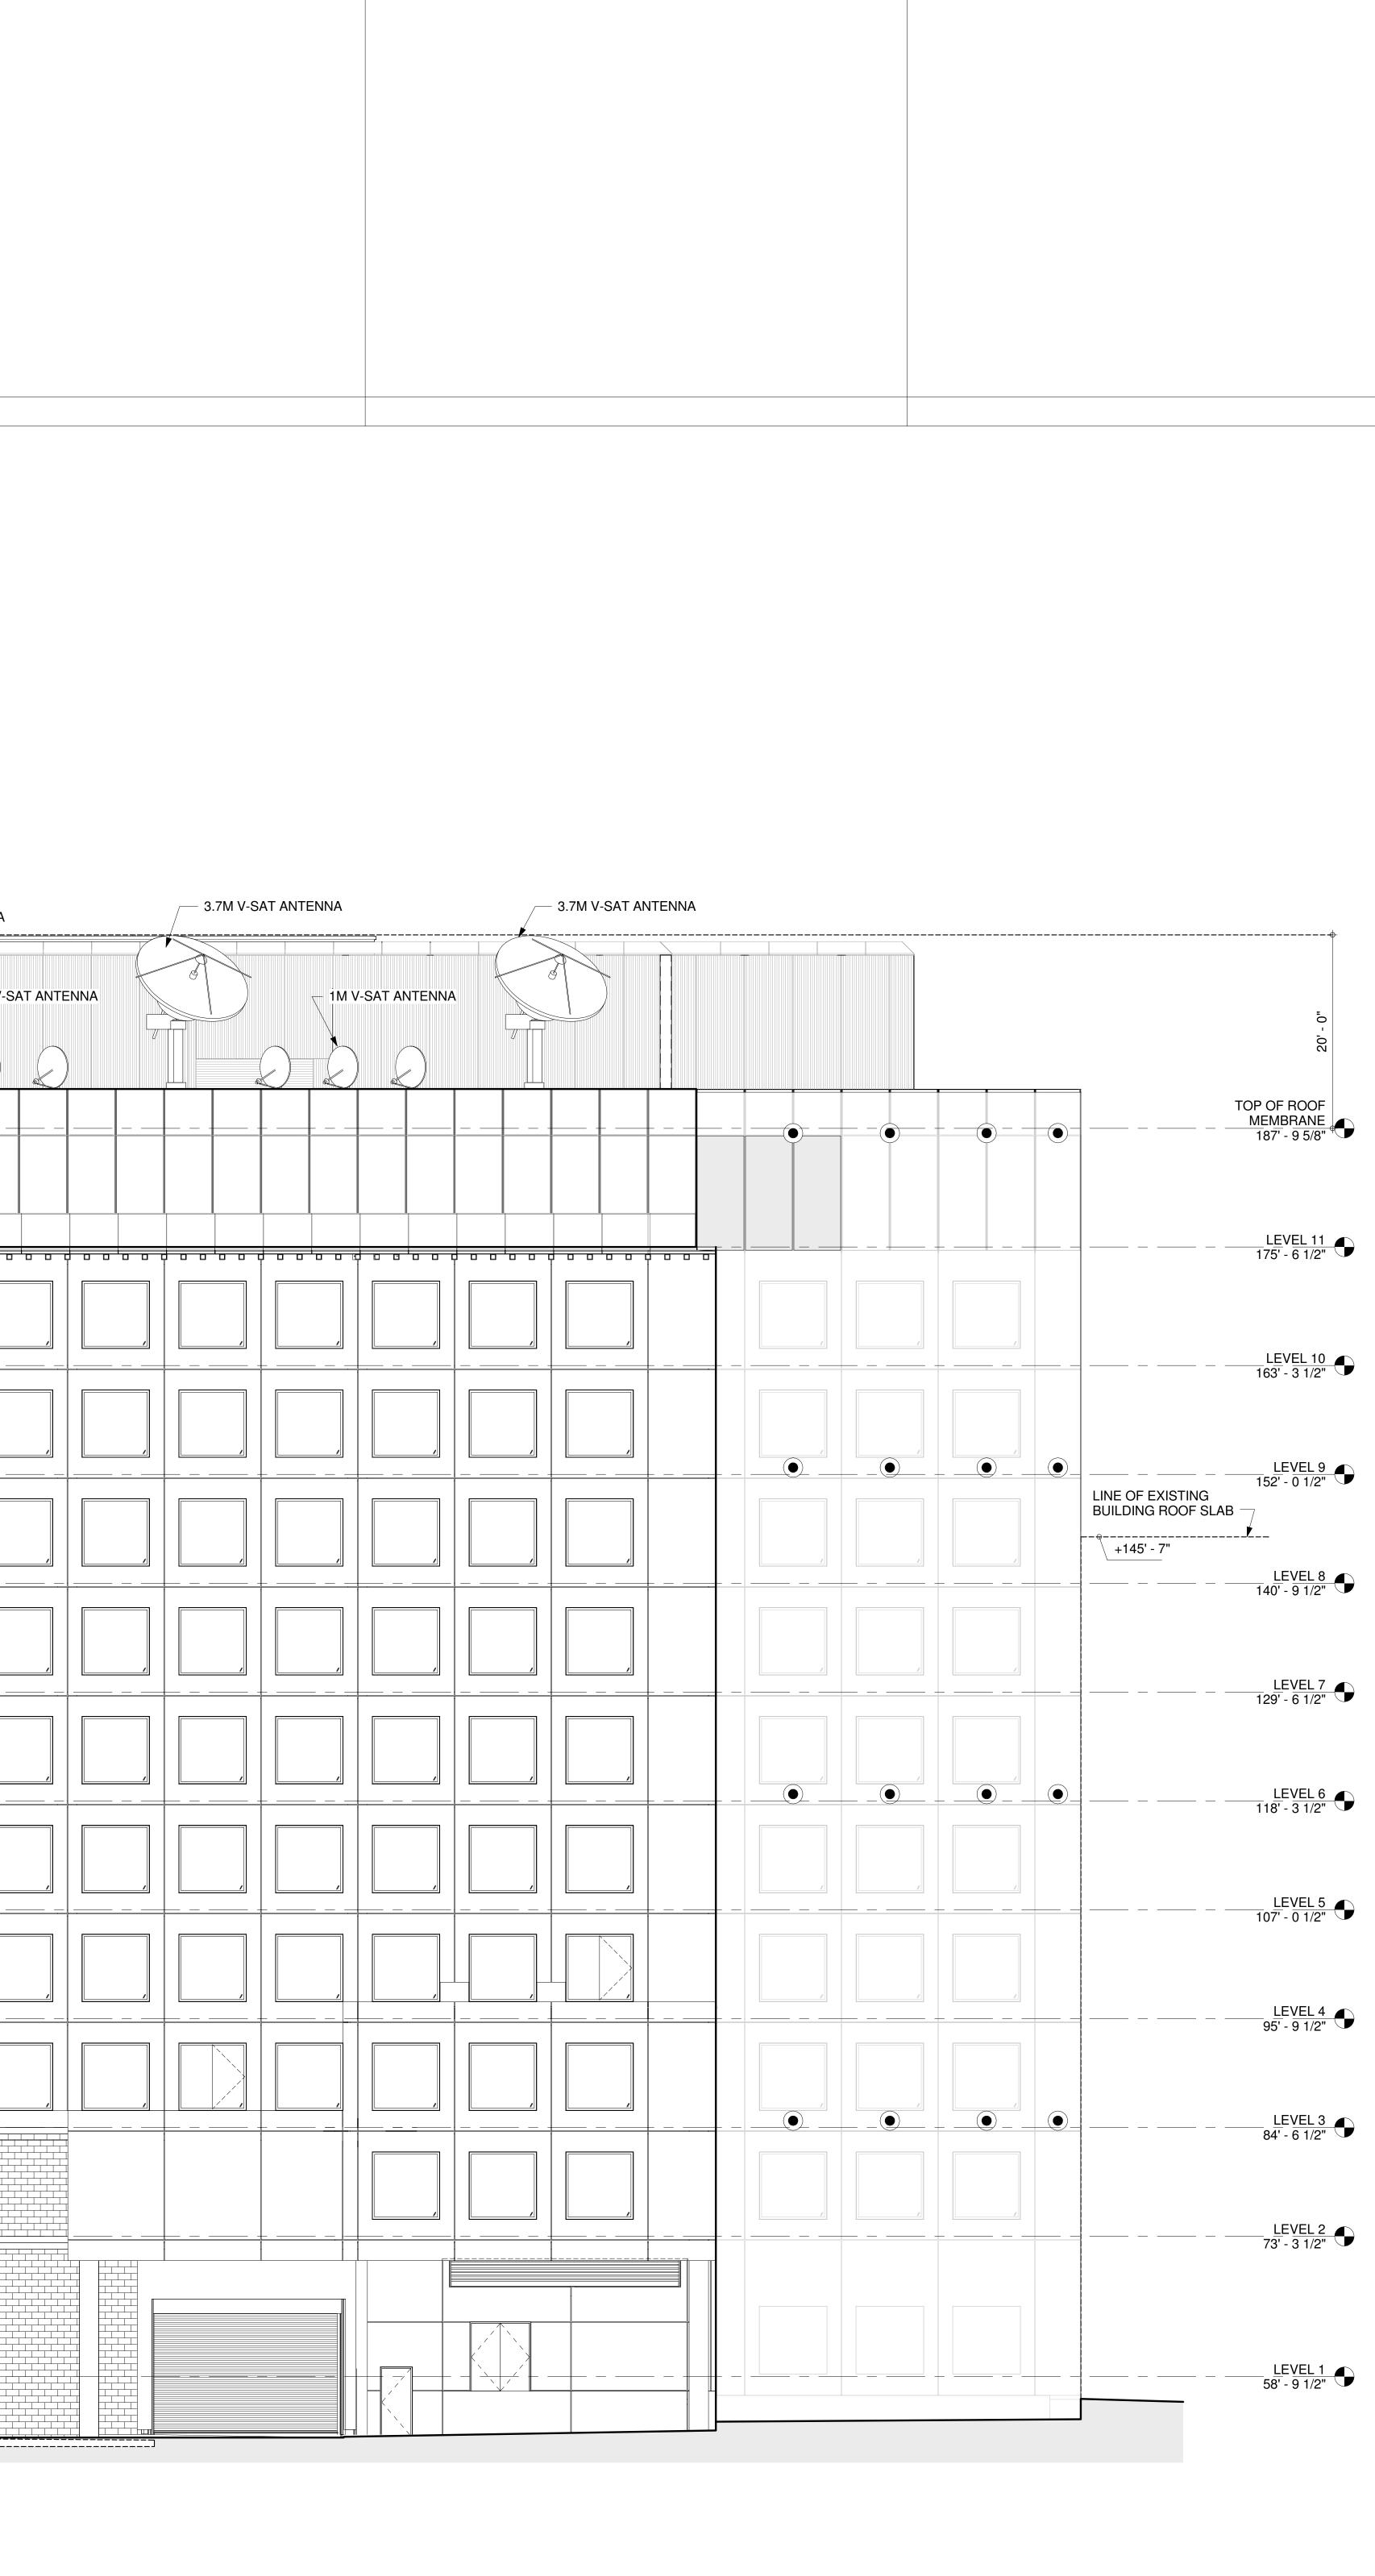

1/8" = 1'-0" 1

| <br> | <br> | <br>5'-0" H | IGH SA | FETY RA | AIL |   | <br> | <br> | <br> | <br>/ | T ANTEI<br>AT ANTE |         |
|------|------|-------------|--------|---------|-----|---|------|------|------|-------|--------------------|---------|
|      |      |             |        |         |     |   |      |      |      | 8 6"  |                    | 1M V-SA |
|      |      |             |        |         |     |   |      |      |      |       | <br>               |         |
|      |      |             |        |         |     |   |      |      |      |       |                    |         |
|      | /    | /           |        | /       |     | , |      |      | /    |       |                    |         |
|      |      |             |        | /       |     | , |      |      | /    |       |                    |         |
|      |      |             |        | /       |     | , |      |      | /    |       |                    |         |
|      |      |             |        | /       |     | / |      |      | /    |       |                    |         |
|      |      |             |        |         |     | / |      |      |      |       |                    |         |
|      |      |             |        | /       |     | , |      |      | /    |       |                    |         |
|      |      |             |        | /       |     | / |      |      | ,    |       |                    |         |
|      |      |             |        |         |     |   |      |      |      |       |                    |         |
|      |      |             |        |         |     |   |      |      |      |       |                    | ┯┸┰┸┰┸  |
|      |      |             |        |         |     |   |      |      |      |       |                    |         |

# 3.7M V-SAT ANTENNA-

# 1M V-SAT ANTENNA-

5'-0" HIGH SAFETY RAIL -

M STREET NW - VIEW FROM STREET LEVEL LOOKING WEST